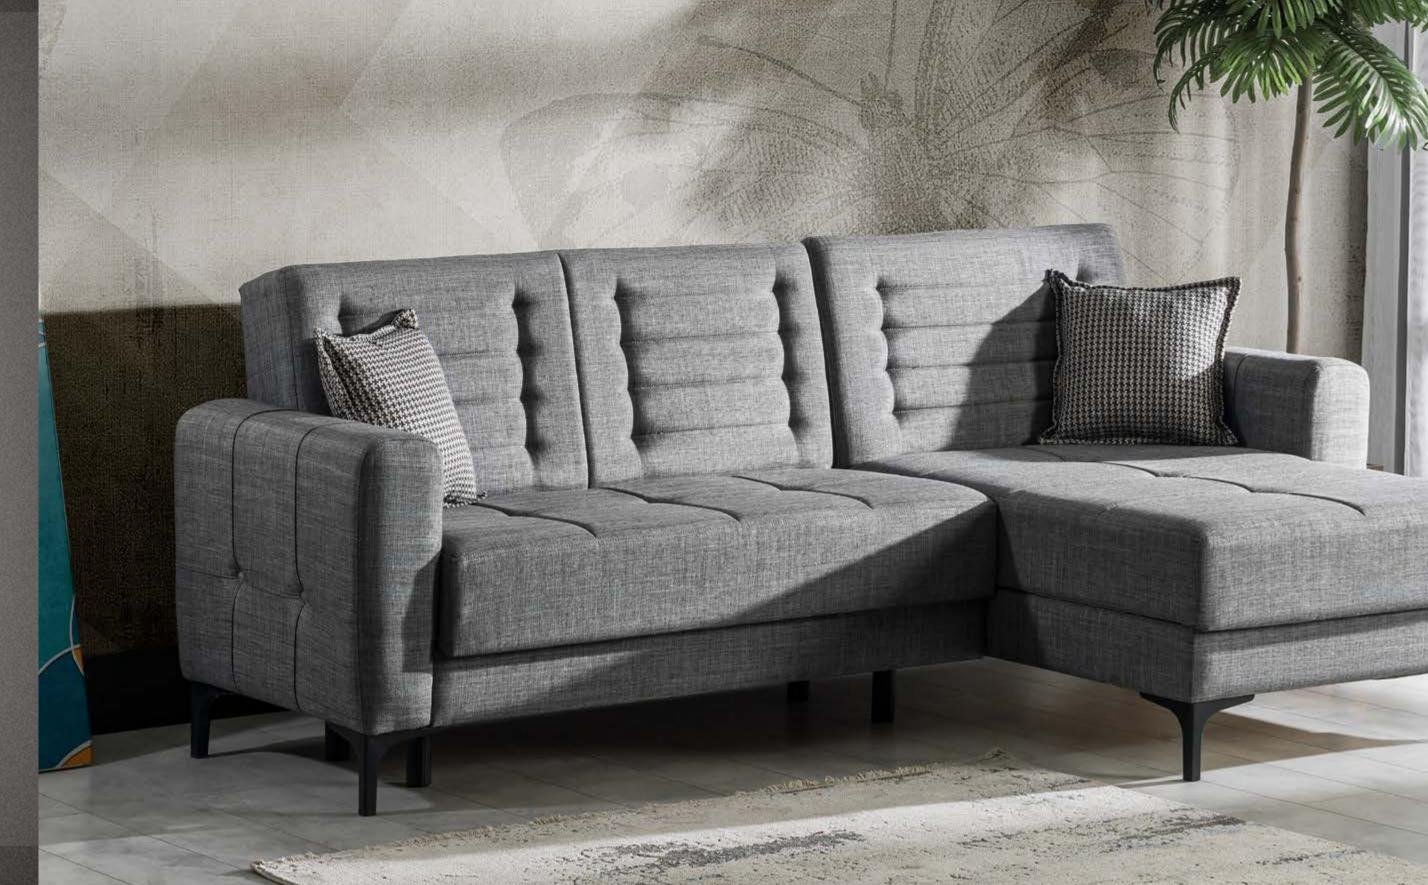

### Santano

It is now easier to decide on the design that suits your home with various color options.

Three Seater L 230cm W 90cm H 75cm Unit CBM 1,40m<sup>3</sup>

Two Seater L 170cm W 90cm H 75cm Unit CBM 1,25m<sup>3</sup>

Bed
Three Seater
L 180cm W 70cm H 45cm

Two Seater
L 130cm W 70cm H 45cm

Bergere L 80cm W 80cm H 103cm Unit CBM 0,55m<sup>3</sup>