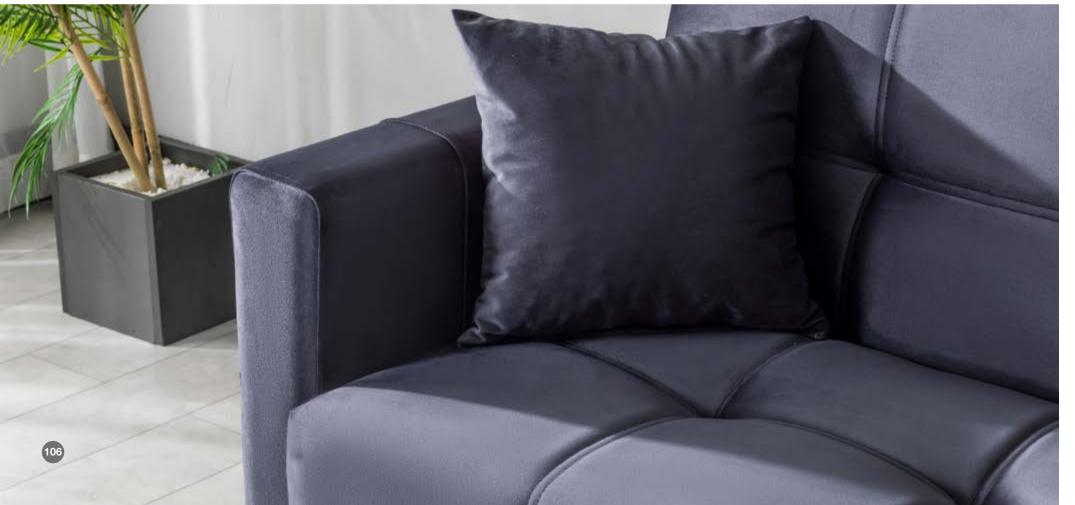

#### Rozetta

Three Seater L 233cm W 80cm H 90cm *Unit CBM 1,15m*<sup>3</sup>

Two Seater L 163cm W 80cm H 90cm Unit CBM 0,90m<sup>3</sup>

Bed Three Seater L 190cm W 106cm H 45cm

Bed Two Seater L 121cm W 106cm H 45cm

Bergere L 79cm W 80cm H 103cm Unit CBM 0,50m<sup>3</sup>