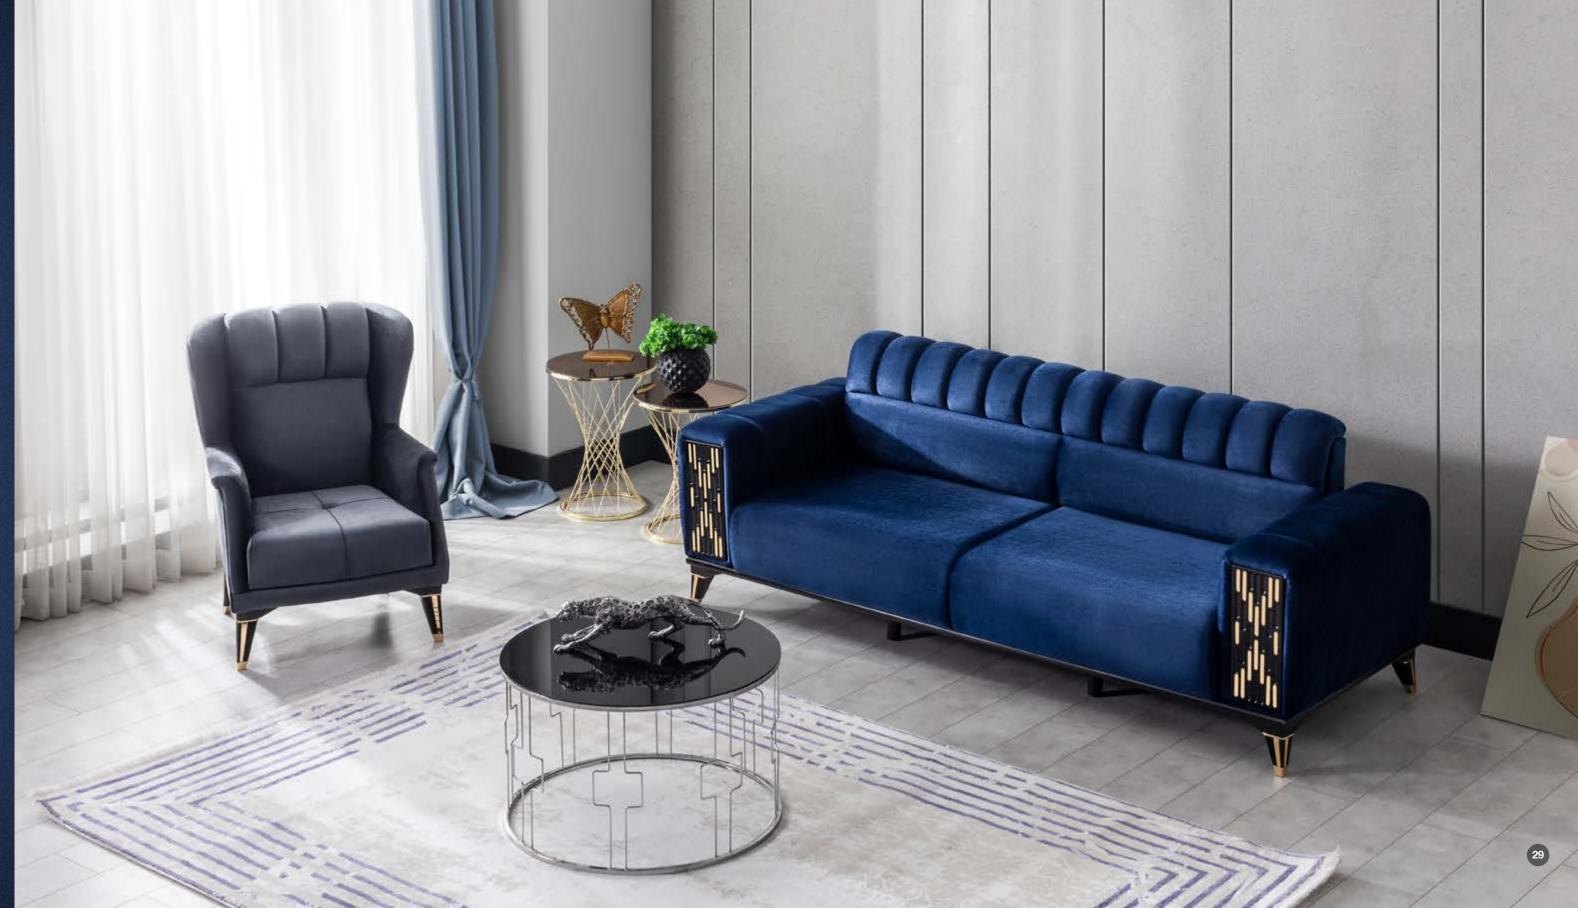

#### Lucca

Transform your home with our new collection that offers you perfect comfort. Discover the new meaning of comfort!

Two Seater L 163<sup>cm</sup> W 90cm H 92cm *Unit CBM 0,90m*3

Bed Three Seater L 190<sup>cm</sup> W 111<sup>cm</sup> H 45<sup>cm</sup>