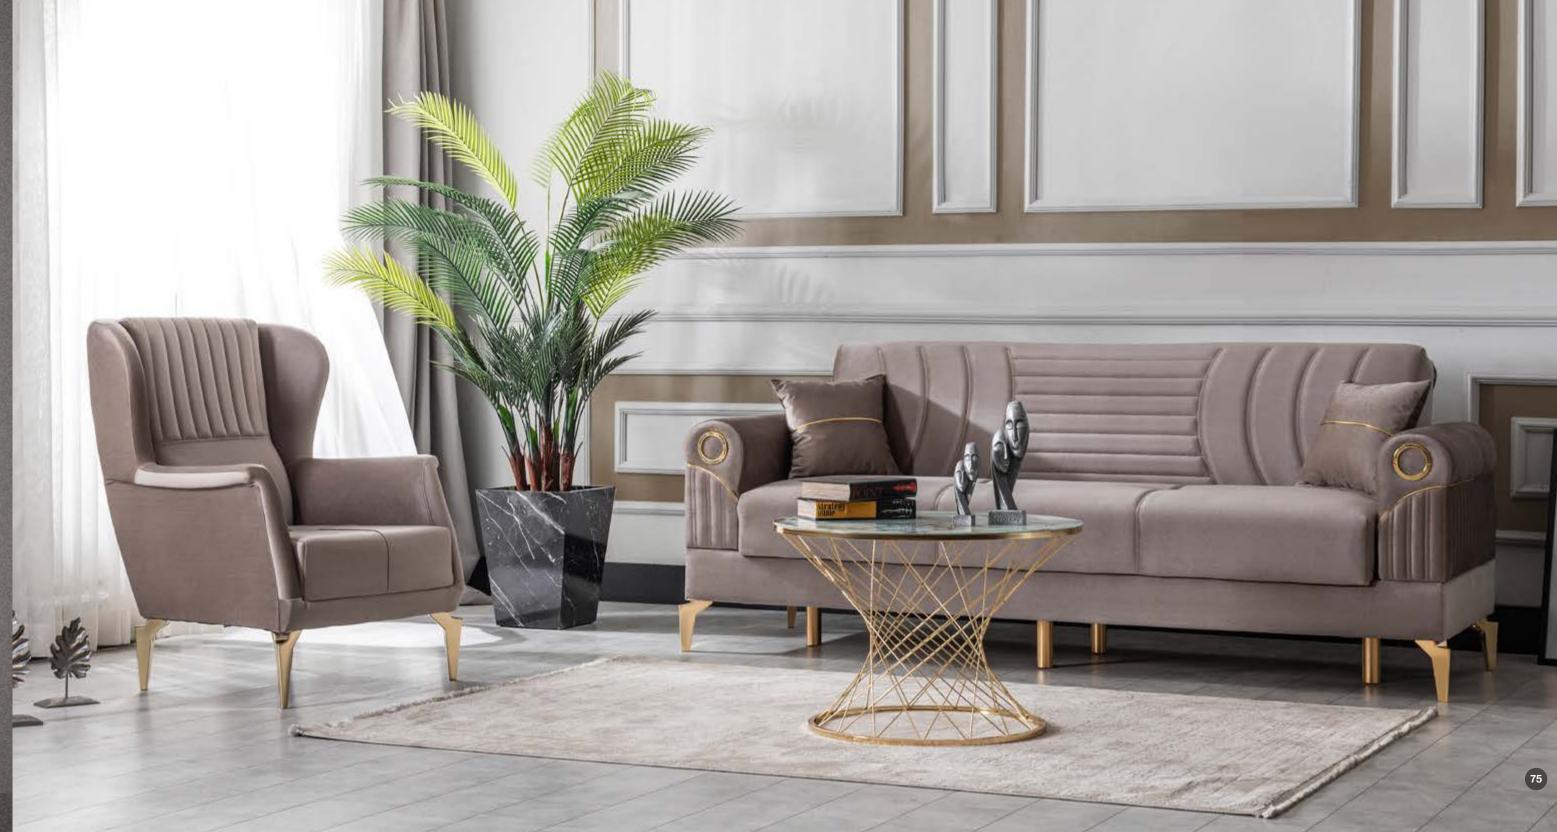

#### Mina

Three Seater L 235cm W 90cm H 87cm Unit CBM 1,60m<sup>3</sup>

Bed Three Seater L 180cm W 90cm H 45cm Two Seater L 185cm W 90cm H 87cm Unit CBM 1,25m<sup>3</sup>

Bed Two Seater L 130cm W 90cm H 45cm Bergere L 70cm W 85cm H 90cm Unit CBM 0,50m<sup>3</sup>