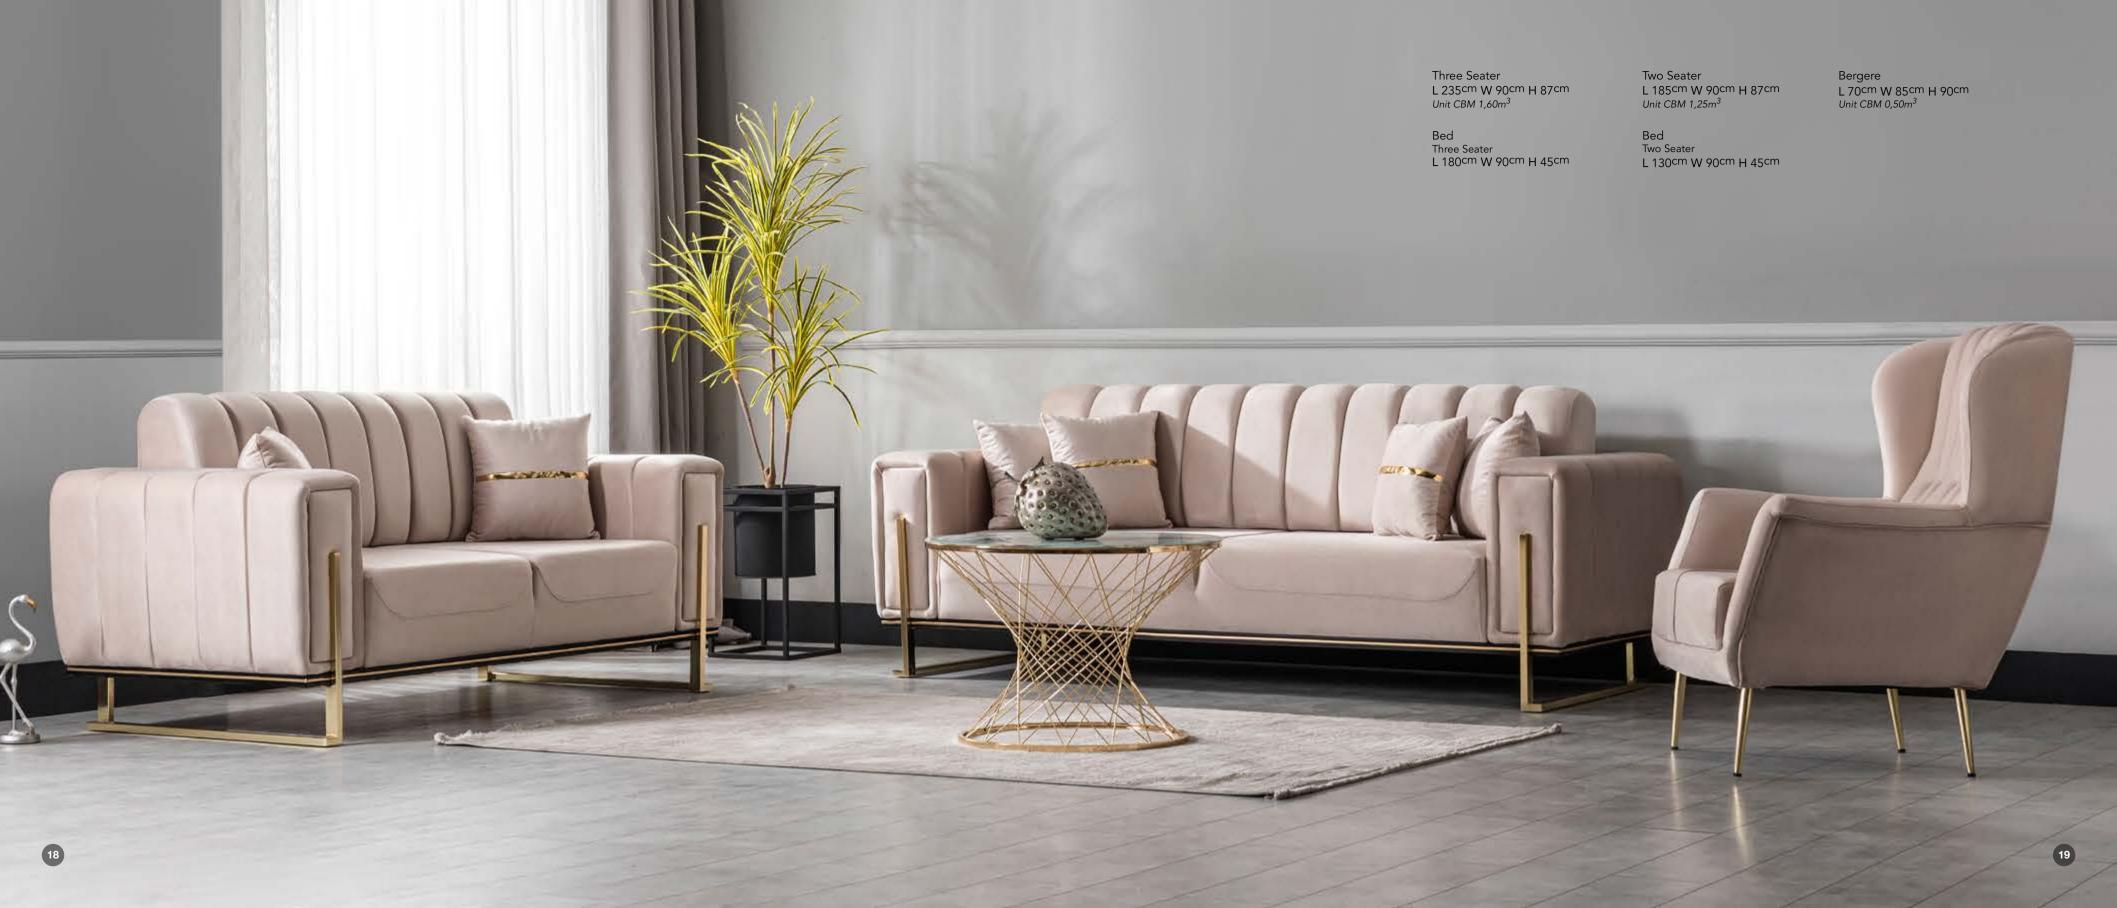

|       | Eren    | 114/117   |            |             |  |
|           |       | Gong    | 118/121   |            |             |  |
|           |       | Mira    | 122/125   |            |             |  |



### Still

Our furniture suitable for your modern lifestyle is waiting for you to reshape your home.



























Two Seater L 185cm W 90cm H 87cm *Unit CBM 1,25m*<sup>3</sup>

Bergere L 70cm W 85cm H 90cm Unit CBM 0,50m<sup>3</sup>

Hed Three Seater L 180cm W 90cm H 45cm

Two Seater L 130cm W 90cm H 45cm



### Still



































Three Seater L 180cm W 90cm H 45cm

L 185cm W 90cm H 87cm *Unit CBM 1,25m*<sup>3</sup>

Two Seater

Bergere L 70cm W 85cm H 90cm *Unit CBM 0,50m*3

L 130cm W 90cm H 45cm

Two Seater



### Sara

























### Pera

The best fit for your home with its dynamic details. In addition to providing comfort, it does not compromise on comfort.



























Bed Three Seater L 180cm W 90cm H 45cm

Two Seater L 185cm W 90cm H 87cm Unit CBM 1,25m<sup>3</sup>

Bed Two Seater L 130cm W 90cm H 45cm

Bergere L 70cm W 85cm H 90cm Unit CBM 0,50m<sup>3</sup>





#### Pera

Our products add freshness to your home with their ergonomic design as well as elegance and modern appearance.



























### Etna

Create that elegant living room you've been dreaming of. Experience luxury with our furniture.































Bed Three Seater L 180cm W 90cm H 45cm Two Seater L 185cm W 90cm H 87cm Unit CBM 1,25m<sup>3</sup>

Bed Two Seater L 130cm W 90cm H 45cm Bergere L 70cm W