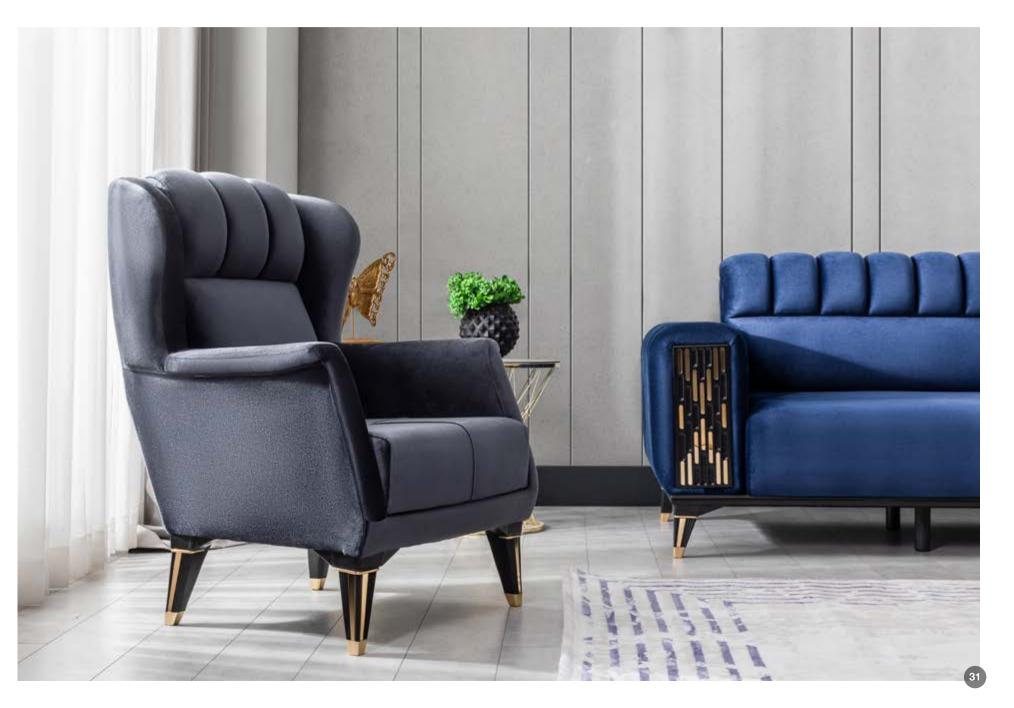

### Etna

Create that elegant living room you've been dreaming of. Experience luxury with our furniture.

Bed Three Seater L 180cm W 90cm H 45cm Two Seater L 185cm W 90cm H 87cm Unit CBM 1,25m<sup>3</sup>

Bed Two Seater L 130cm W 90cm H 45cm Bergere L 70cm W 85cm H 90cm Unit CBM 0,50m<sup>3</sup>