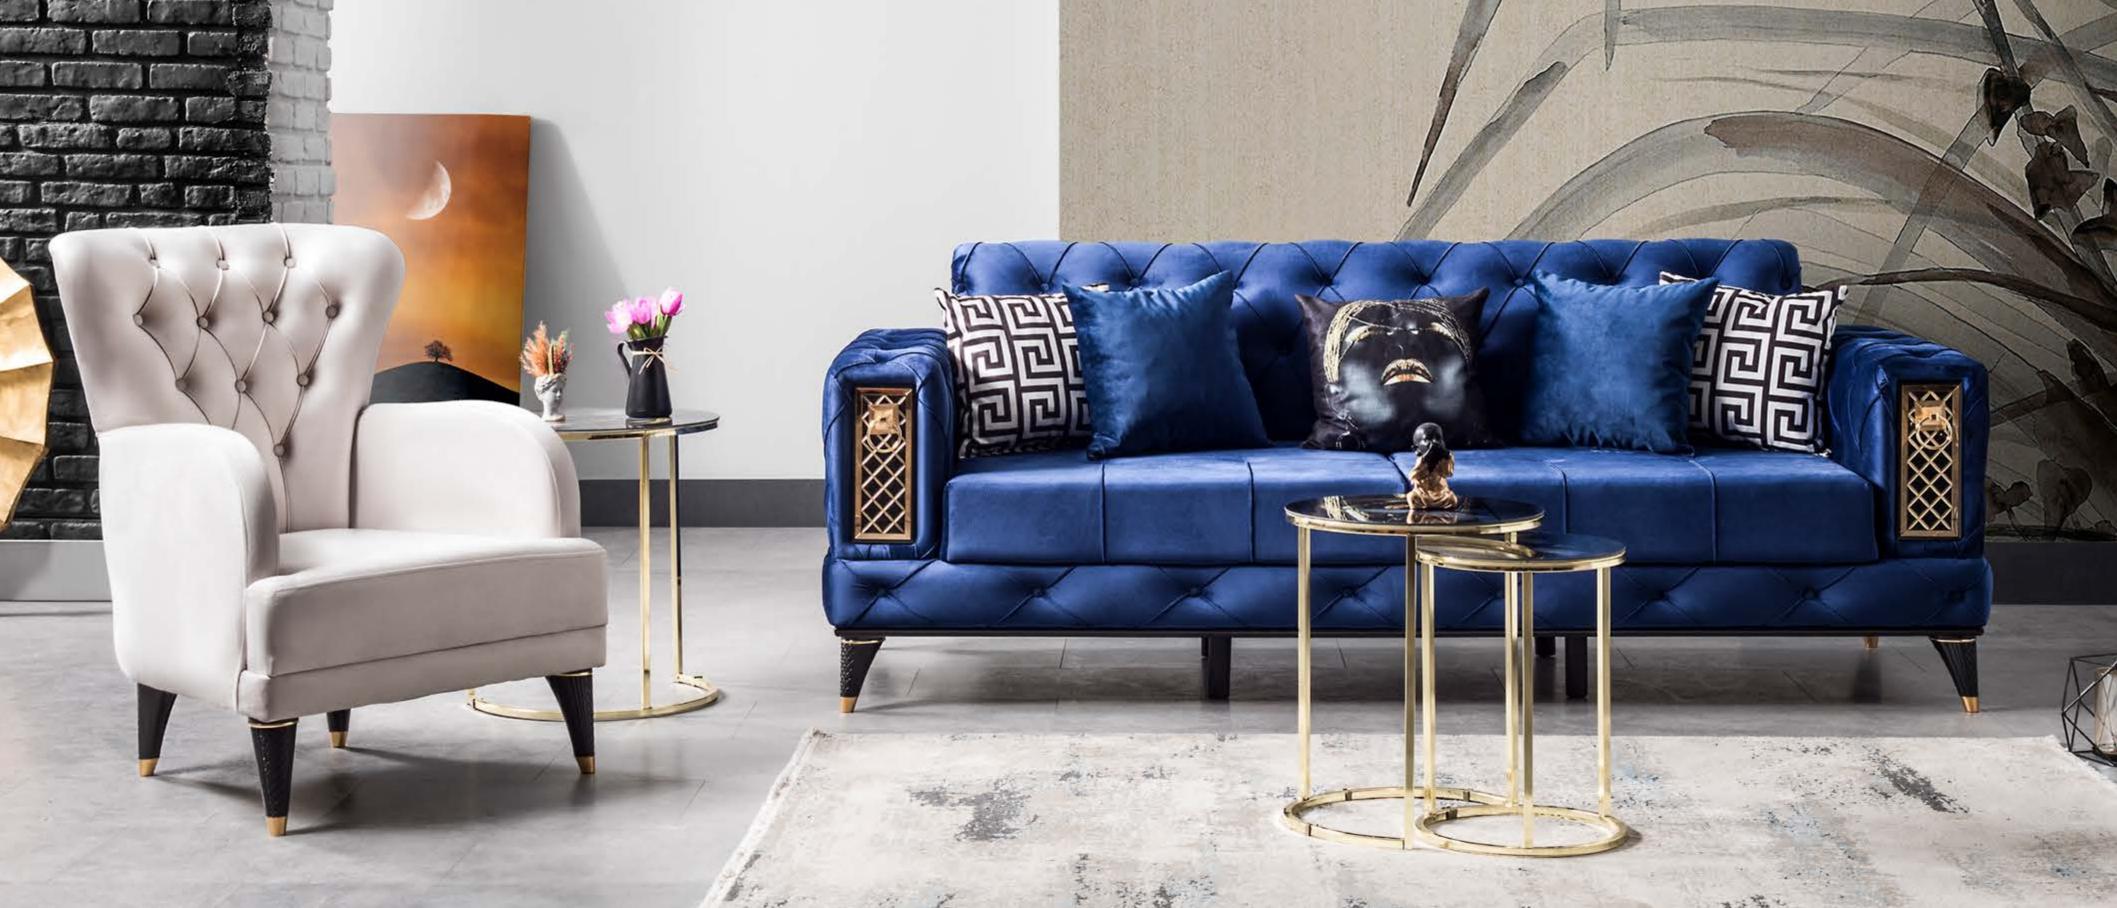

### Milano

Extra comfort and space saving with foldable back mechanism In addition to providing comfort, it adds freshness to spaces with its elegance.

Two Seater L 176cm W 93cm H 88cm *Unit CBM 1,25m*<sup>3</sup>

Bed Three Seater L 180cm W 92cm H 45cm

Bed Two Seater L 130cm W 92cm H 45cm

Bergere L 79cm W 80cm H 103cm Unit CBM 0,50m<sup>3</sup>