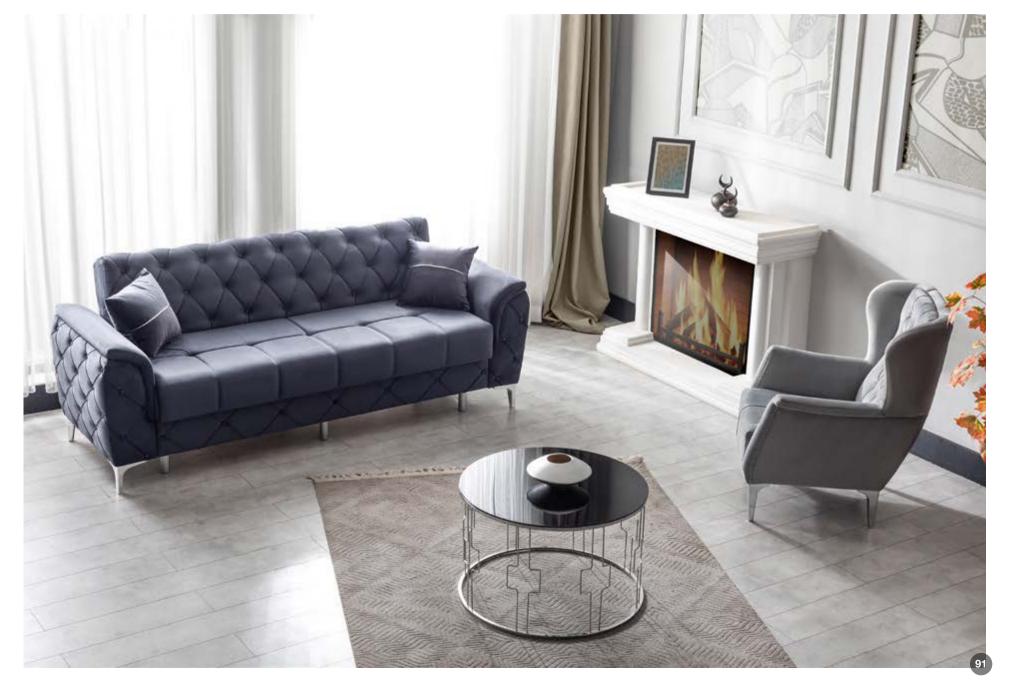

#### Cuba

The simple beauty of minimalist design. Fill your home with simplicity and elegance.

Three Seater L 233cm W 90cm H 92cm *Unit CBM 1,15m*<sup>3</sup>

Two Seater L 163cm W 90cm H 92cm *Unit CBM 0,90m*<sup>3</sup> Bed Three Seater L 190<sup>cm</sup> W 111<sup>cm</sup> H 45<sup>cm</sup>

Bed Two Seater L 121cm W 111cm H 45cm Bergere L 79cm W 80cm H 103cm Unit CBM 0,50m<sup>3</sup>