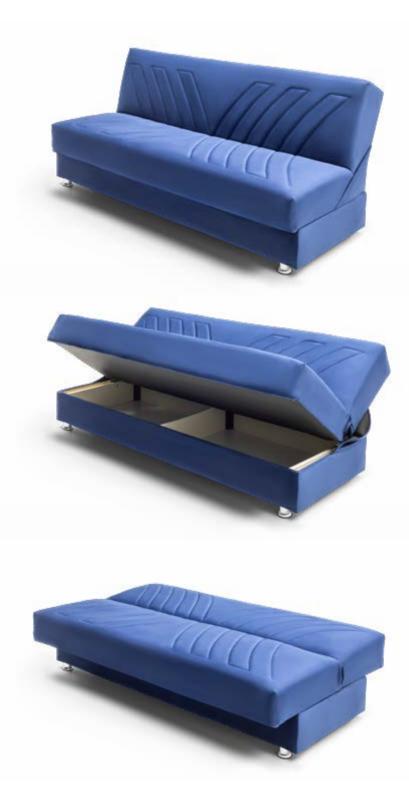

### Still

Our furniture suitable for your modern lifestyle is waiting for you to reshape your home.

Two Seater L 185cm W 90cm H 87cm *Unit CBM 1,25m*<sup>3</sup>

Bergere L 70cm W 85cm H 90cm Unit CBM 0,50m<sup>3</sup>

Hed Three Seater L 180cm W 90cm H 45cm

Two Seater L 130cm W 90cm H 45cm

### Still

Three Seater L 180cm W 90cm H 45cm

L 185cm W 90cm H 87cm *Unit CBM 1,25m*<sup>3</sup>

Two Seater

Bergere L 70cm W 85cm H 90cm *Unit CBM 0,50m*3

L 130cm W 90cm H 45cm

Two Seater