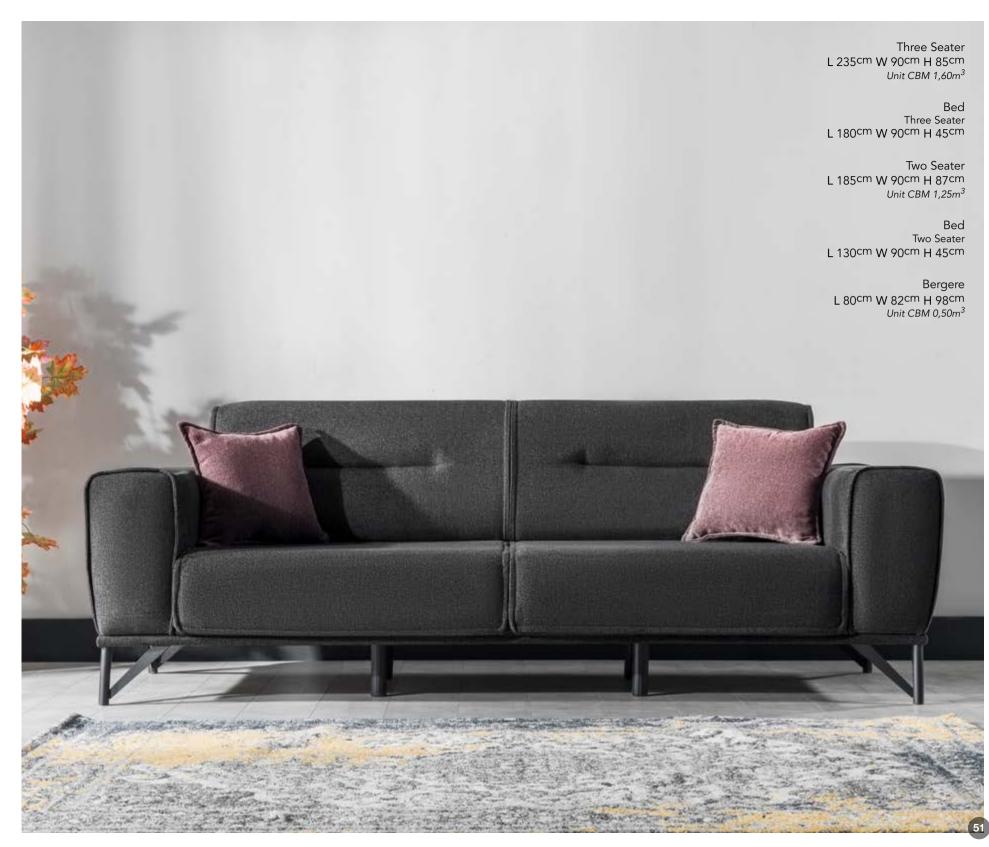

#### Mina

Three Seater L 235cm W 90cm H 87cm Unit CBM 1,60m<sup>3</sup>

Bed Three Seater L 180cm W 90cm H 45cm Two Seater L 185cm W 90cm H 87cm Unit CBM 1,25m<sup>3</sup>

Bed Two Seater L 130cm W 90cm H 45cm Bergere L 70cm W 85cm H 90cm Unit CBM 0,50m<sup>3</sup>