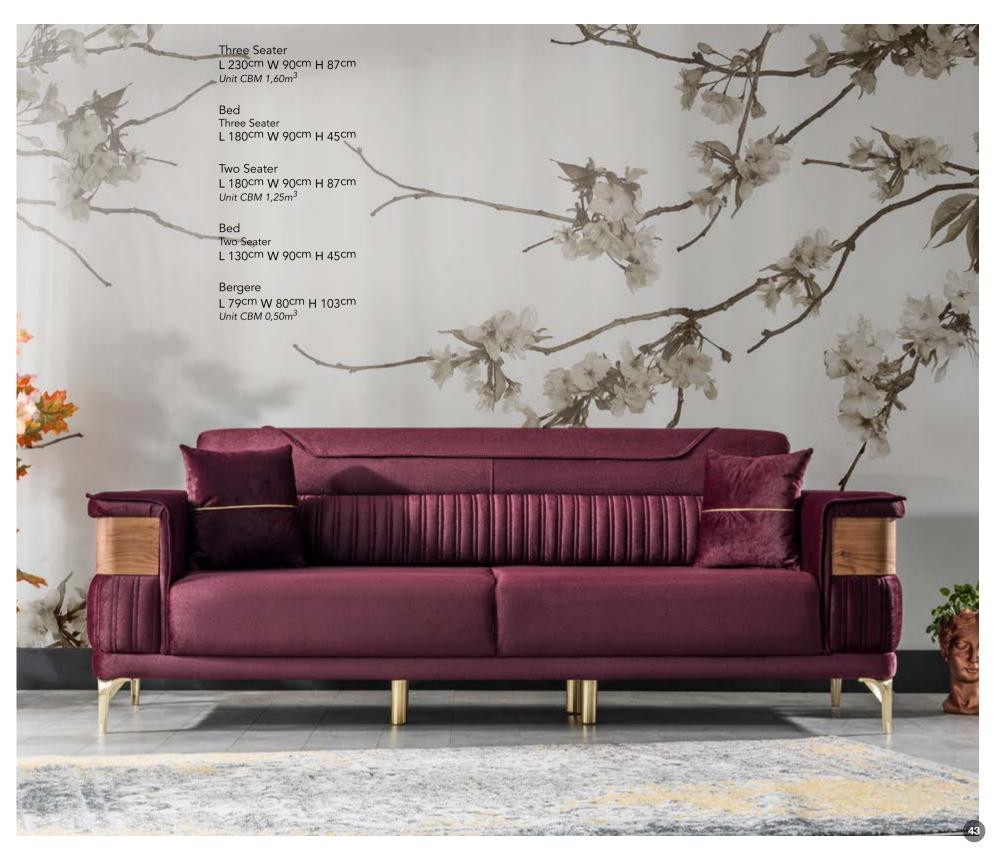

# The elegance of our furniture will elevate your living space. Make your home decoration perfect.

Bed Three Seater L 180cm W 90cm H 45cm Two Seater L 185cm W 90cm H 87cm *Unit CBM 1,25m*<sup>3</sup>

Dnit CBM 1,25m<sup>3</sup>

Bed
Two Seater
L 130cm W 90cm H 45cm

Bergere L 70cm W 85cm H 90cm Unit CBM 0,50m<sup>3</sup>