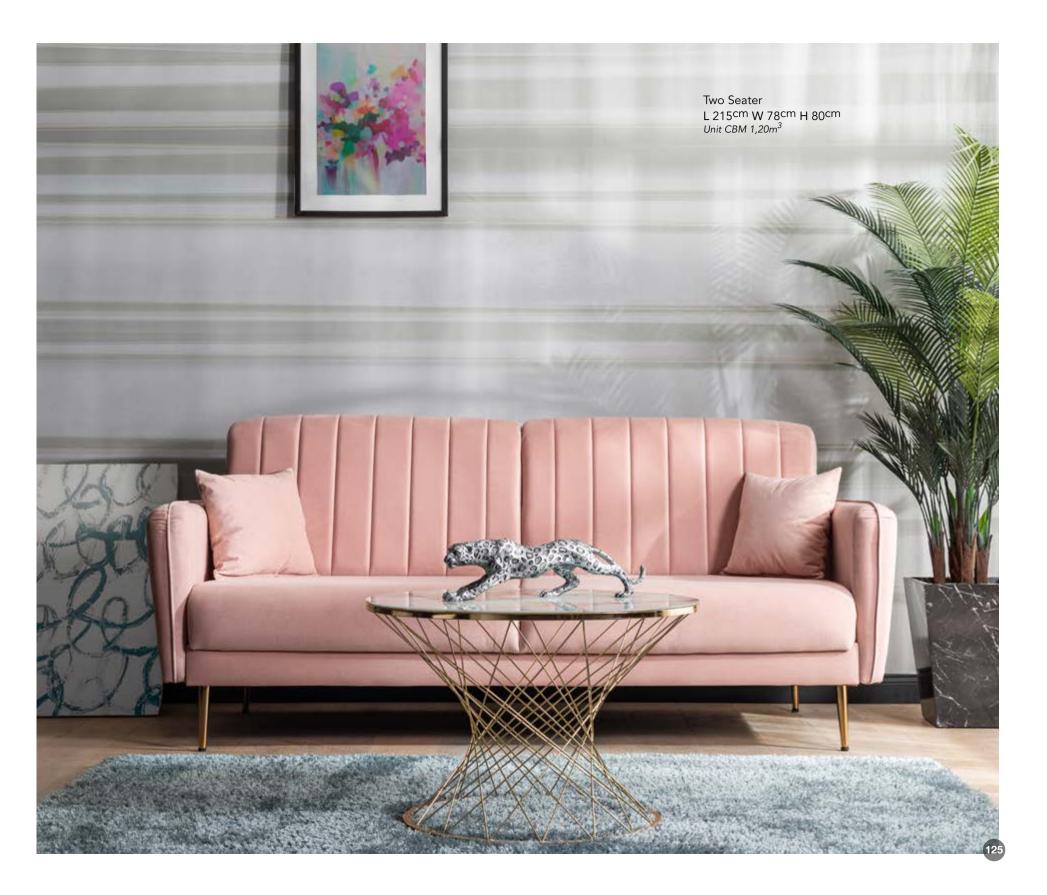

90cm W 106cm H 45cm

Bed Two Seater L 121cm W 106cm H 45cm

Bergere L 79cm W 80cm H 103cm Unit CBM 0,50m<sup>3</sup>







#### Valente

With its spring design, it reacts according to boo weight and provides maximum ergonomics.















### Asya

Discover the comfort of time with colors inspired by nature and oval details that provide comfort.

















#### Fortuna

















Three Seater L 191cm W 80cm H 85cm

Bed Three Seater L 1191cm W 110cm H 40cm



#### Eren

Our furniture, produced with quality materials and mastery, will accompany you for many years.





























### Gong















































# Color your home with stylish color options and patterns. Where fashion and design meet.











































# Salla corner We offer design and quality at affordable prices. Build your dream house now.





























# Bollvya Corner

The corner set, which will impress everyone with its style and elegance, has all the necessary details for a comfortable use.





























# Large Enjoy peace as well as comfort in your home with a corner set with calm lines and a simple design. Large Corner











# It is in your hands to enjoy the time with its modern design and comfortable sitting area.









### Maya corner

































### Seryat

















### The best way to make the time you spend at home more valuable is to spend time in a corner

The best way to make the time you spend at home more valuable is to spend time in a corner set