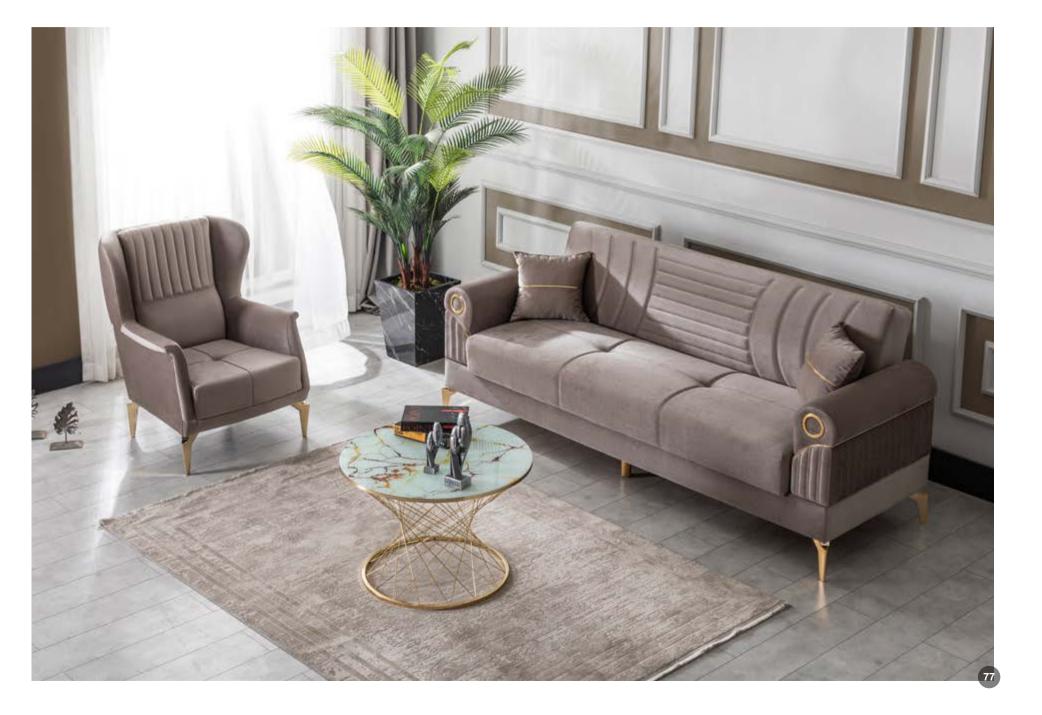

#### Mina

Three Seater L 235cm W 90cm H 87cm Unit CBM 1,60m<sup>3</sup>

Bed Three Seater L 180cm W 90cm H 45cm Two Seater L 185cm W 90cm H 87cm Unit CBM 1,25m<sup>3</sup>

Bed Two Seater L 130cm W 90cm H 45cm Bergere L 70cm W 85cm H 90cm Unit CBM 0,50m<sup>3</sup>