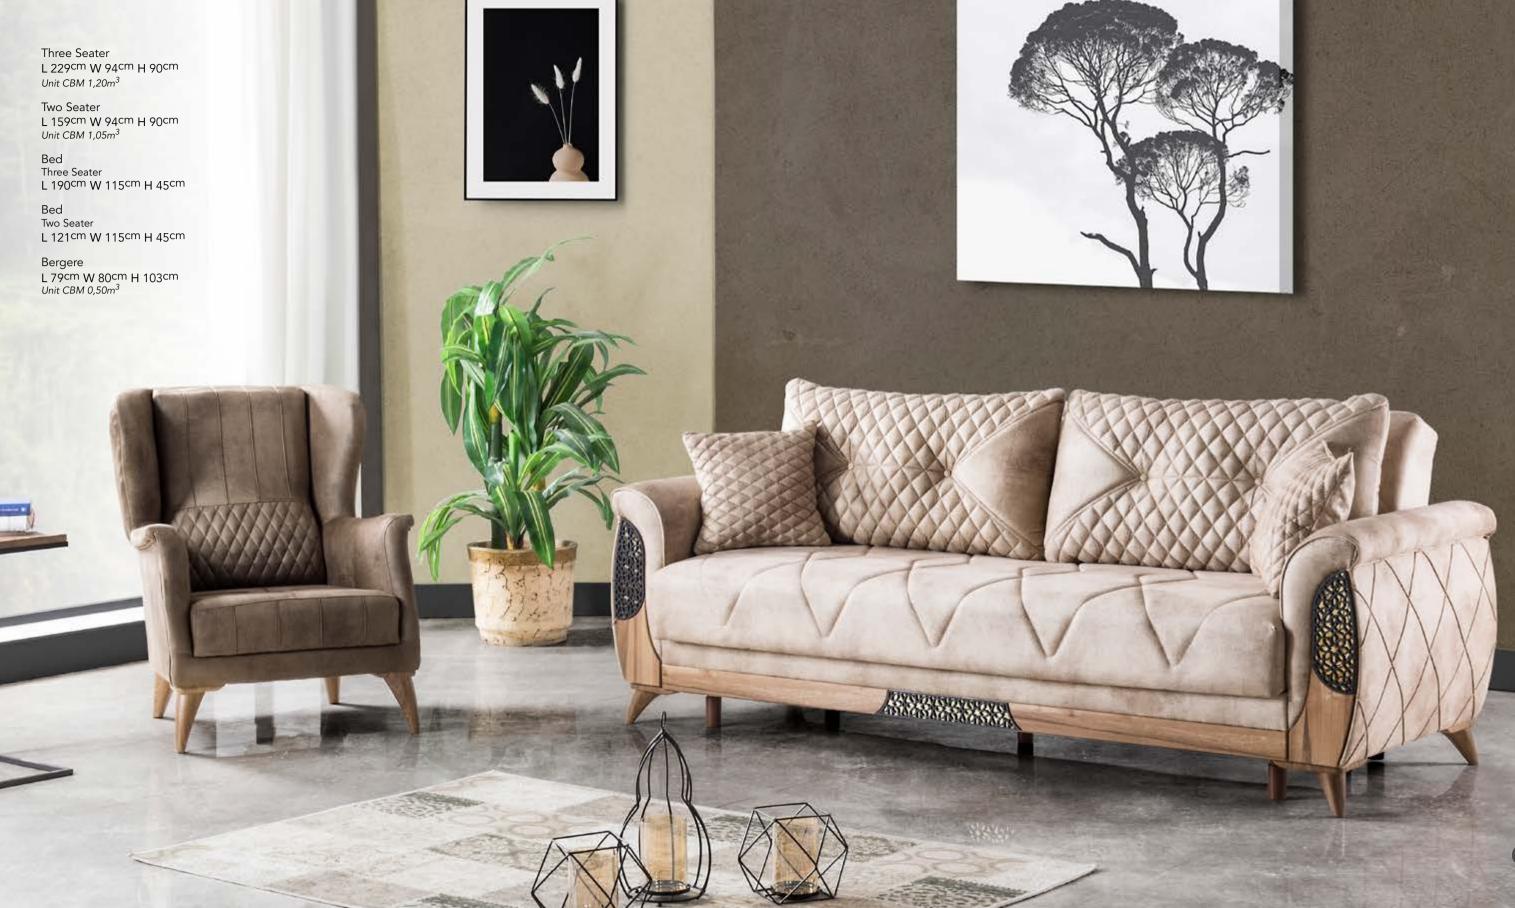

#### Moren

The sitting group, which transforms into a bed without moving with its zero wall feature, provides the convenience you need.

Two Seater L 162cm W 94cm H 90cm Unit CBM 1,05m<sup>3</sup>

Three Seater

Bed Three Seater L 190cm W 115cm H 45cm

Bed Two Seater L 121cm W 115cm H 45cm

Bergere L 79cm W 80cm H 103cm Unit CBM 0,50m<sup>3</sup>