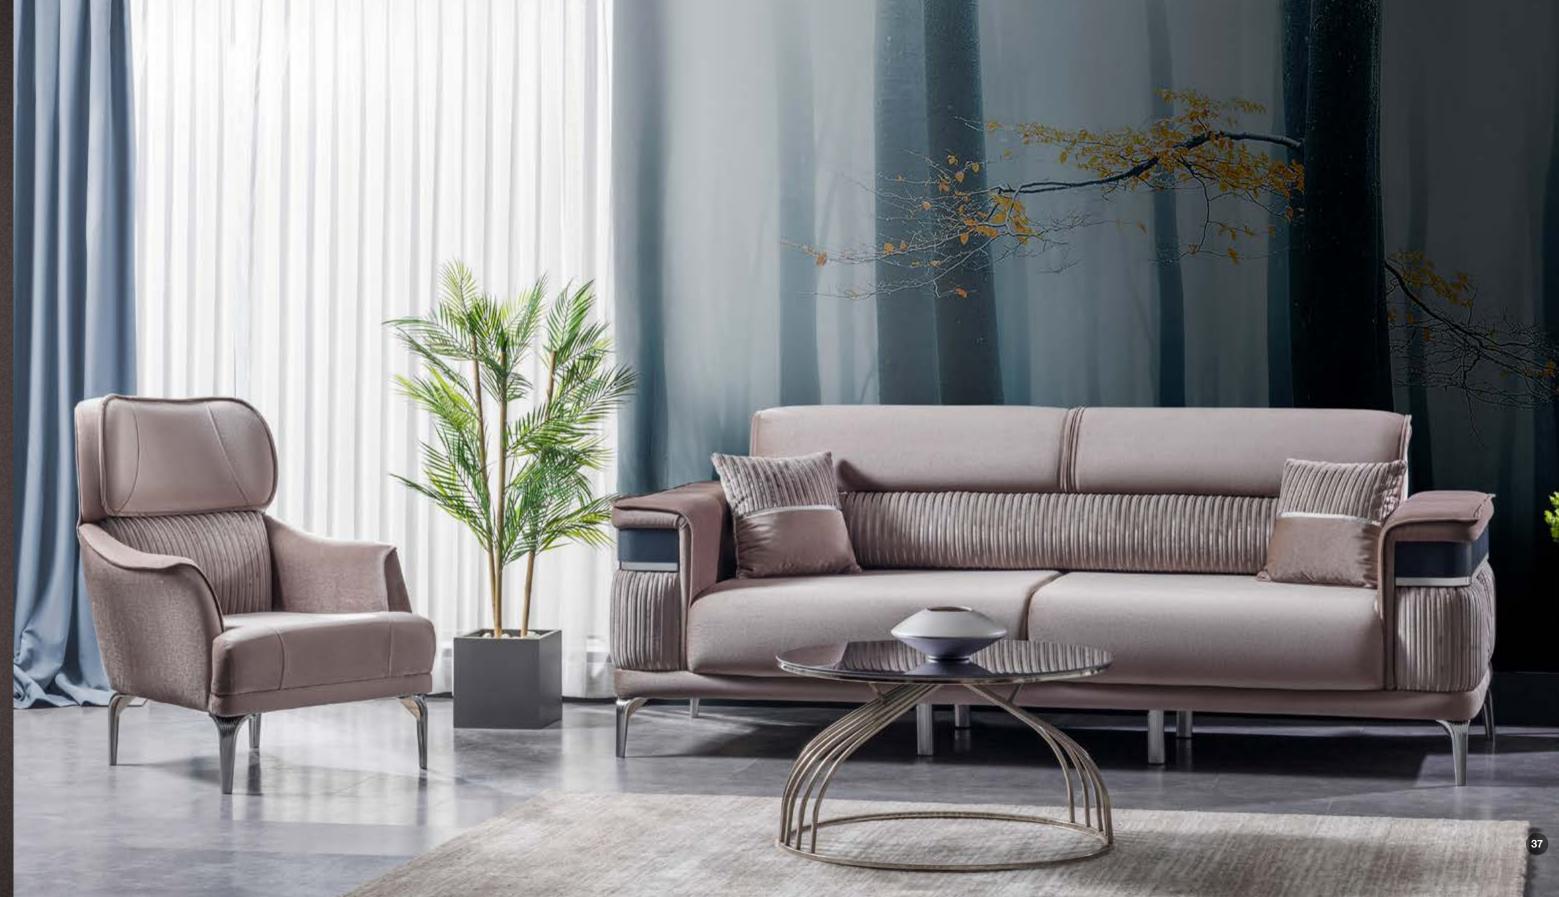

#### Valente

With its spring design, it reacts according to boo weight and provides maximum ergonomics.

### Asya

Discover the comfort of time with colors inspired by nature and oval details that provide comfort.