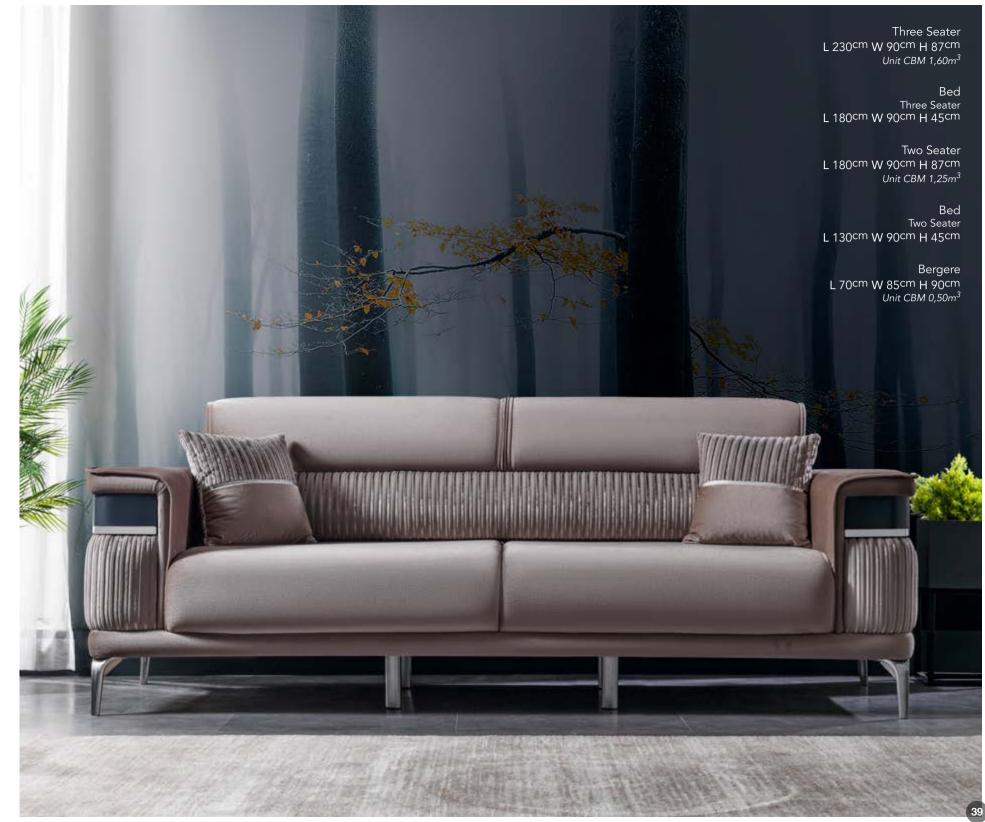

### Samira

Our products add freshness to your home with their ergonomic design as well as elegance and modern appearance.

# The elegance of our furniture will elevate your living space. Make your home decoration perfect.

Bed Three Seater L 180cm W 90cm H 45cm Two Seater L 185cm W 90cm H 87cm *Unit CBM 1,25m*<sup>3</sup>

Dnit CBM 1,25m<sup>3</sup>

Bed
Two Seater
L 130cm W 90cm H 45cm

Bergere L 70cm W 85cm H 90cm Unit CBM 0,50m<sup>3</sup>