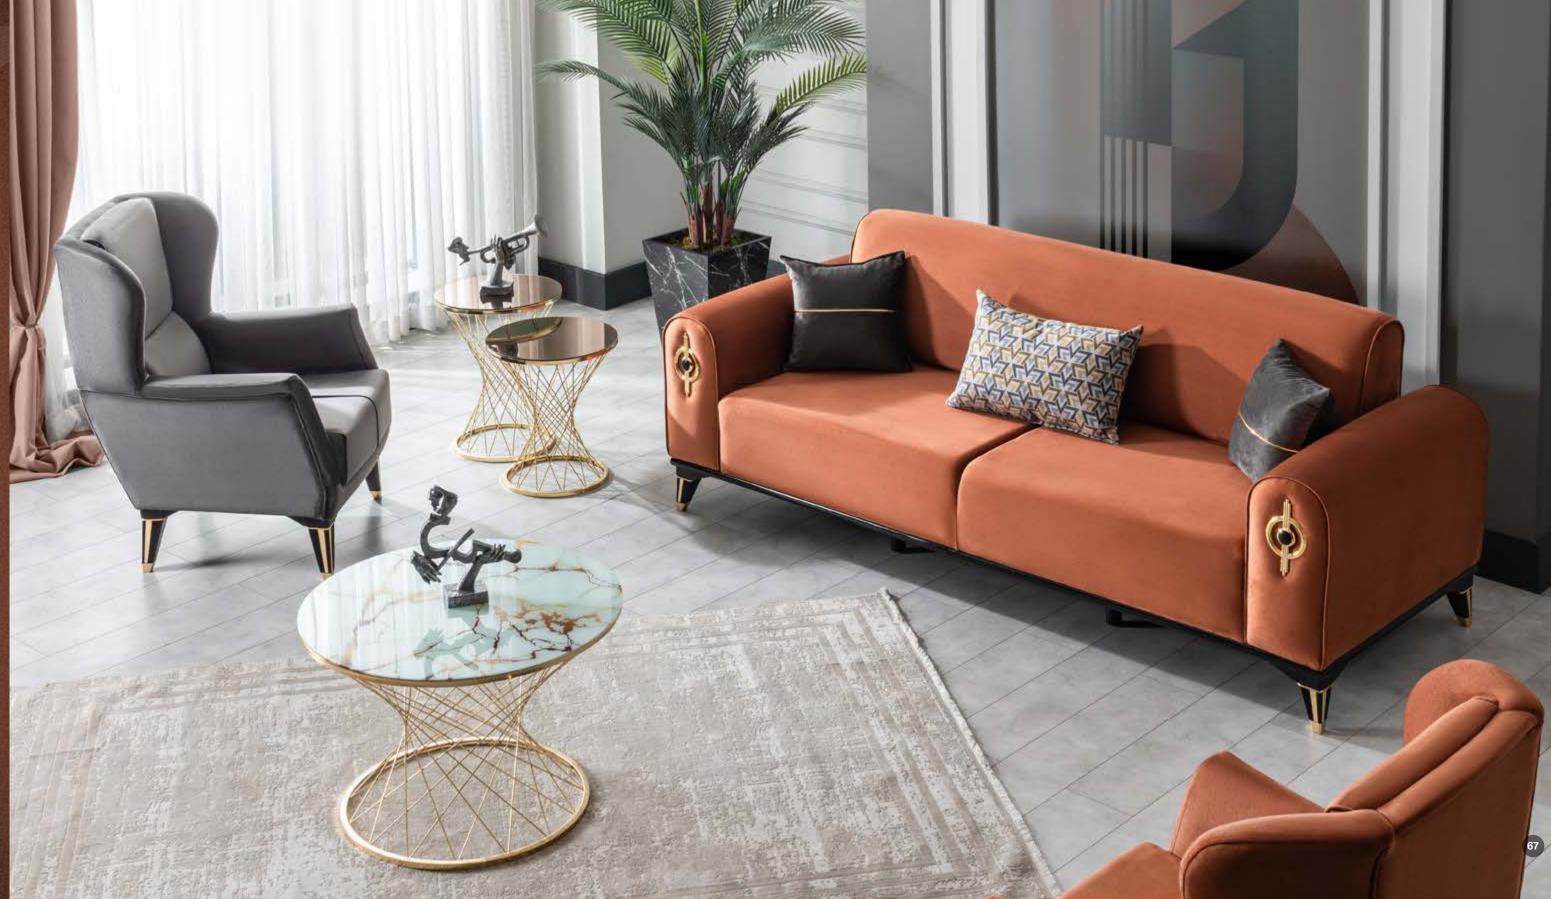

## Volga

Find the missing piece in your home. Our furni -ture will complement your home.

Bergere L 80cm W 74cm H 85cm *Unit CBM 0,50m*<sup>3</sup>

Three Seater L 226cm W 93cm H 88cm Unit CBM 1,60m<sup>3</sup> Bed Three Seater L 180cm W 92cm H 45cm

Two Seater L 176cm W 93cm H 88cm Unit CBM 1,25m<sup>3</sup> Bed Two Seater L 130cm W 92cm H 45cm