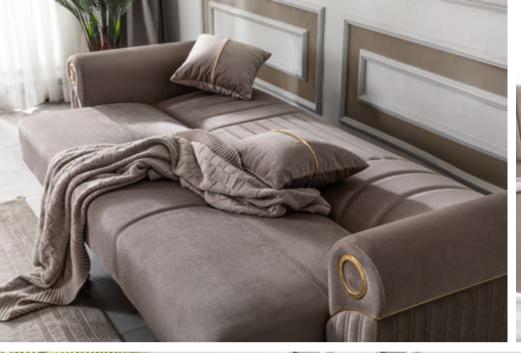

#### Mina

Three Seater L 235cm W 90cm H 87cm Unit CBM 1,60m<sup>3</sup>

Bed Three Seater L 180cm W 90cm H 45cm Two Seater L 185cm W 90cm H 87cm Unit CBM 1,25m<sup>3</sup>

Bed Two Seater L 130cm W 90cm H 45cm Bergere L 70cm W 85cm H 90cm Unit CBM 0,50m<sup>3</sup>