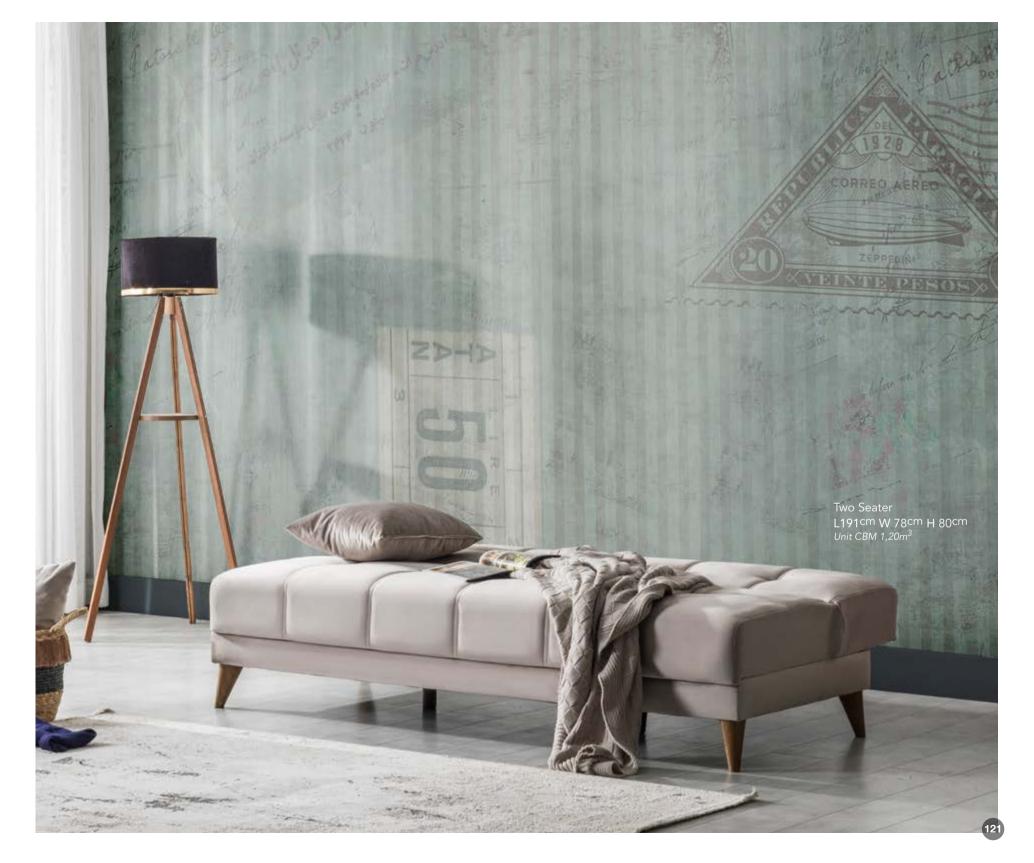

#### Fortuna

Three Seater L 191cm W 80cm H 85cm

Bed Three Seater L 1191cm W 110cm H 40cm