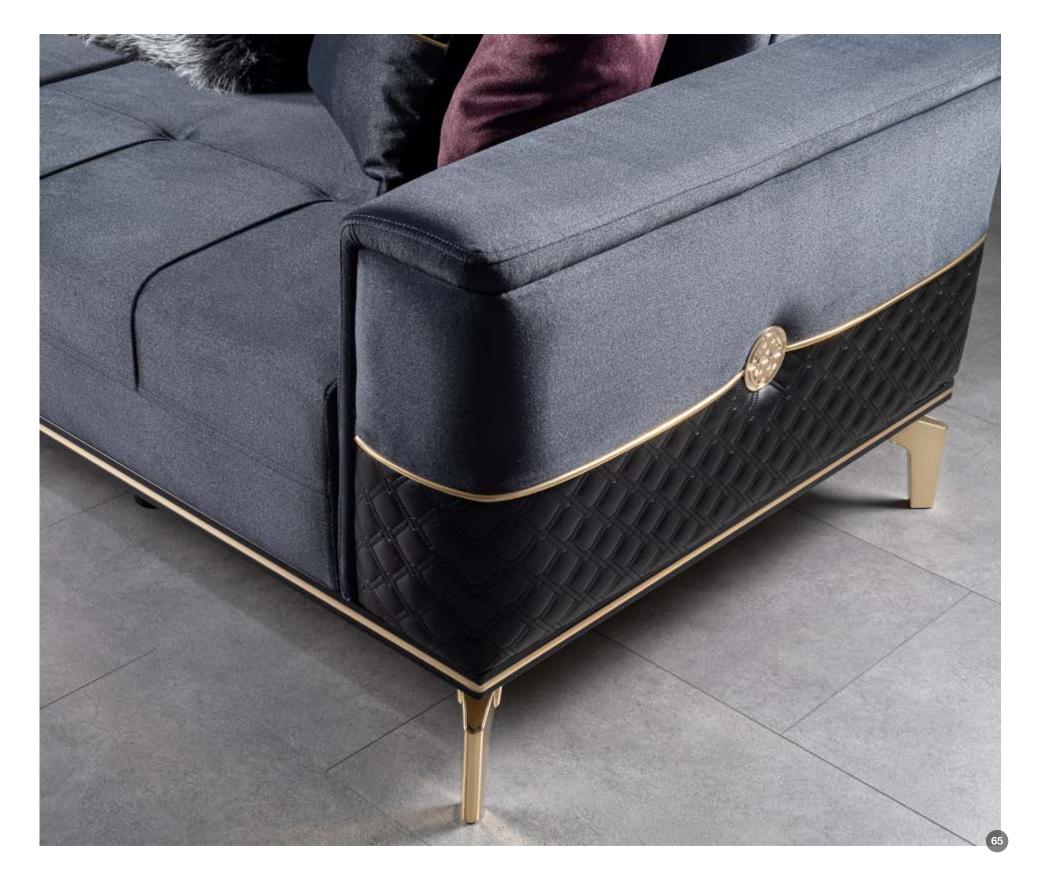

### Milano

Extra comfort and space saving with foldable back mechanism In addition to providing comfort, it adds freshness to spaces with its elegance.

Two Seater L 176cm W 93cm H 88cm *Unit CBM 1,25m*<sup>3</sup>