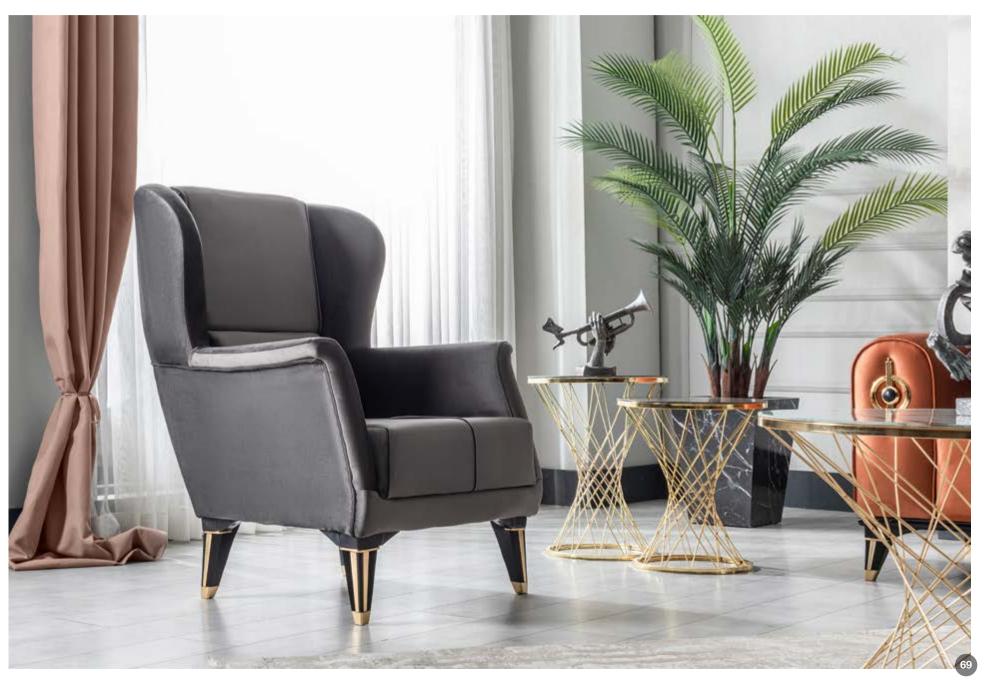

### Santano

It is now easier to decide on the design that suits your home with various color options.

Three Seater L 230cm W 90cm H 75cm Unit CBM 1,40m<sup>3</sup>

Two Seater L 170cm W 90cm H 75cm Unit CBM 1,25m<sup>3</sup>

Bed
Three Seater
L 180cm W 70cm H 45cm

Two Seater
L 130cm W 70cm H 45cm

Bergere L 80cm W 80cm H 103cm Unit CBM 0,55m<sup>3</sup>