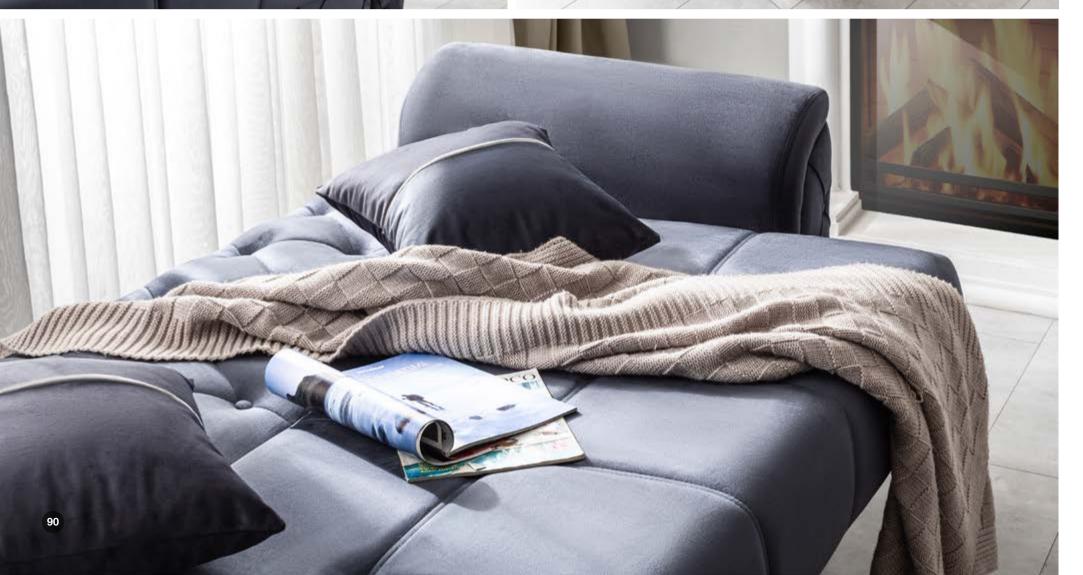

#### Cuba

The simple beauty of minimalist design. Fill your home with simplicity and elegance.

Three Seater L 233cm W 90cm H 92cm *Unit CBM 1,15m*<sup>3</sup>

Two Seater L 163cm W 90cm H 92cm *Unit CBM 0,90m*<sup>3</sup> Bed Three Seater L 190<sup>cm</sup> W 111<sup>cm</sup> H 45<sup>cm</sup>

Bed Two Seater L 121cm W 111cm H 45cm Bergere L 79cm W 80cm H 103cm Unit CBM 0,50m<sup>3</sup>