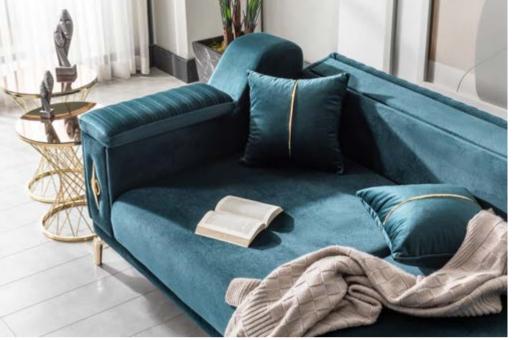

### Samira

Our products add freshness to your home with their ergonomic design as well as elegance and modern appearance.

# The elegance of our furniture will elevate your living space. Make your home decoration perfect.

Bed Three Seater L 180cm W 90cm H 45cm Two Seater L 185cm W 90cm H 87cm *Unit CBM 1,25m*<sup>3</sup>

Dnit CBM 1,25m<sup>3</sup>

Bed
Two Seater
L 130cm W 90cm H 45cm

Bergere L 70cm W 85cm H 90cm Unit CBM 0,50m<sup>3</sup>