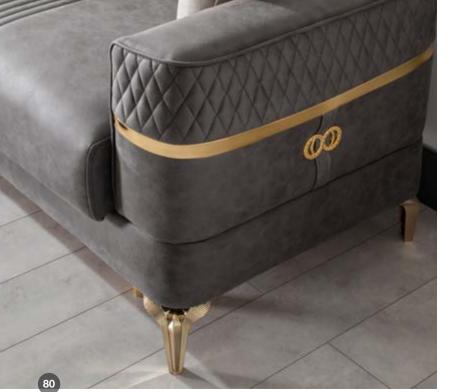

#### Cuba

The simple beauty of minimalist design. Fill your home with simplicity and elegance.

Three Seater L 233cm W 90cm H 92cm *Unit CBM 1,15m*<sup>3</sup>

Two Seater L 163cm W 90cm H 92cm *Unit CBM 0,90m*<sup>3</sup> Bed Three Seater L 190<sup>cm</sup> W 111<sup>cm</sup> H 45<sup>cm</sup>

Bed Two Seater L 121cm W 111cm H 45cm Bergere L 79cm W 80cm H 103cm Unit CBM 0,50m<sup>3</sup>