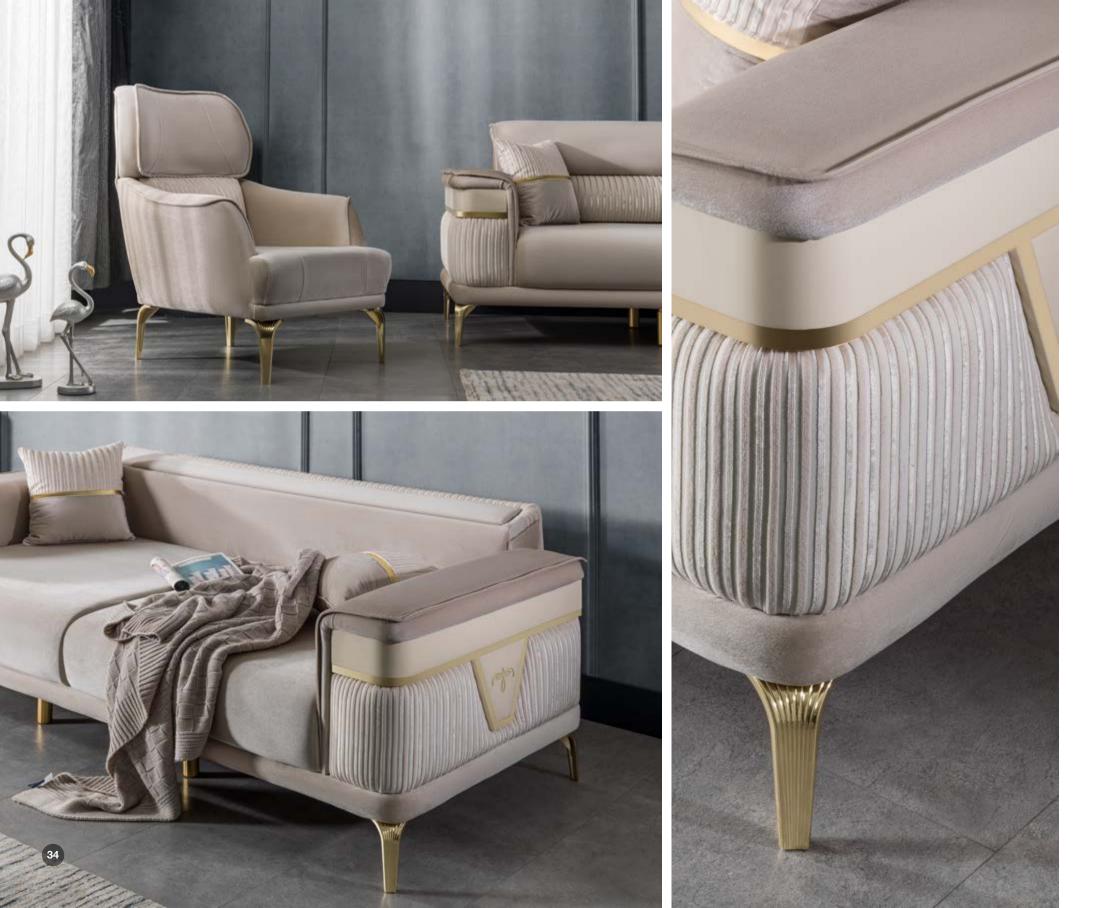

Bed Two Seater L 121cm W 111cm H 45cm Bergere L 79cm W 80cm H 103cm Unit CBM 0,50m<sup>3</sup>

# Very detail used in the design will add comfort to your life while beautifying your decoration.

#### Roza

The living room is now the favorite place of your home with its vibrant color tones.

#### Moren

The sitting group, which transforms into a bed without moving with its zero wall feature, provides the convenience you need.

Two Seater L 162cm W 94cm H 90cm Unit CBM 1,05m<sup>3</sup>

Three Seater

Bed Three Seater L 190cm W 115cm H 45cm

Bed Two Seater L 121cm W 115cm H 45cm

Bergere L 79cm W 80cm H 103cm Unit CBM 0,50m<sup>3</sup>

# B1150 The long-lasting new member of your family with its detailed sewing structure and fabric texture.

#### Rozetta

Three Seater L 233cm W 80cm H 90cm *Unit CBM 1,15m*<sup>3</sup>

Two Seater L 163cm W 80cm H 90cm Unit CBM 0,90m<sup>3</sup>

Bed Three Seater L 190cm W 106cm H 45cm

Bed Two Seater L 121cm W 106cm H 45cm

Bergere L 79cm W 80cm H 103cm Unit CBM 0,50m<sup>3</sup>