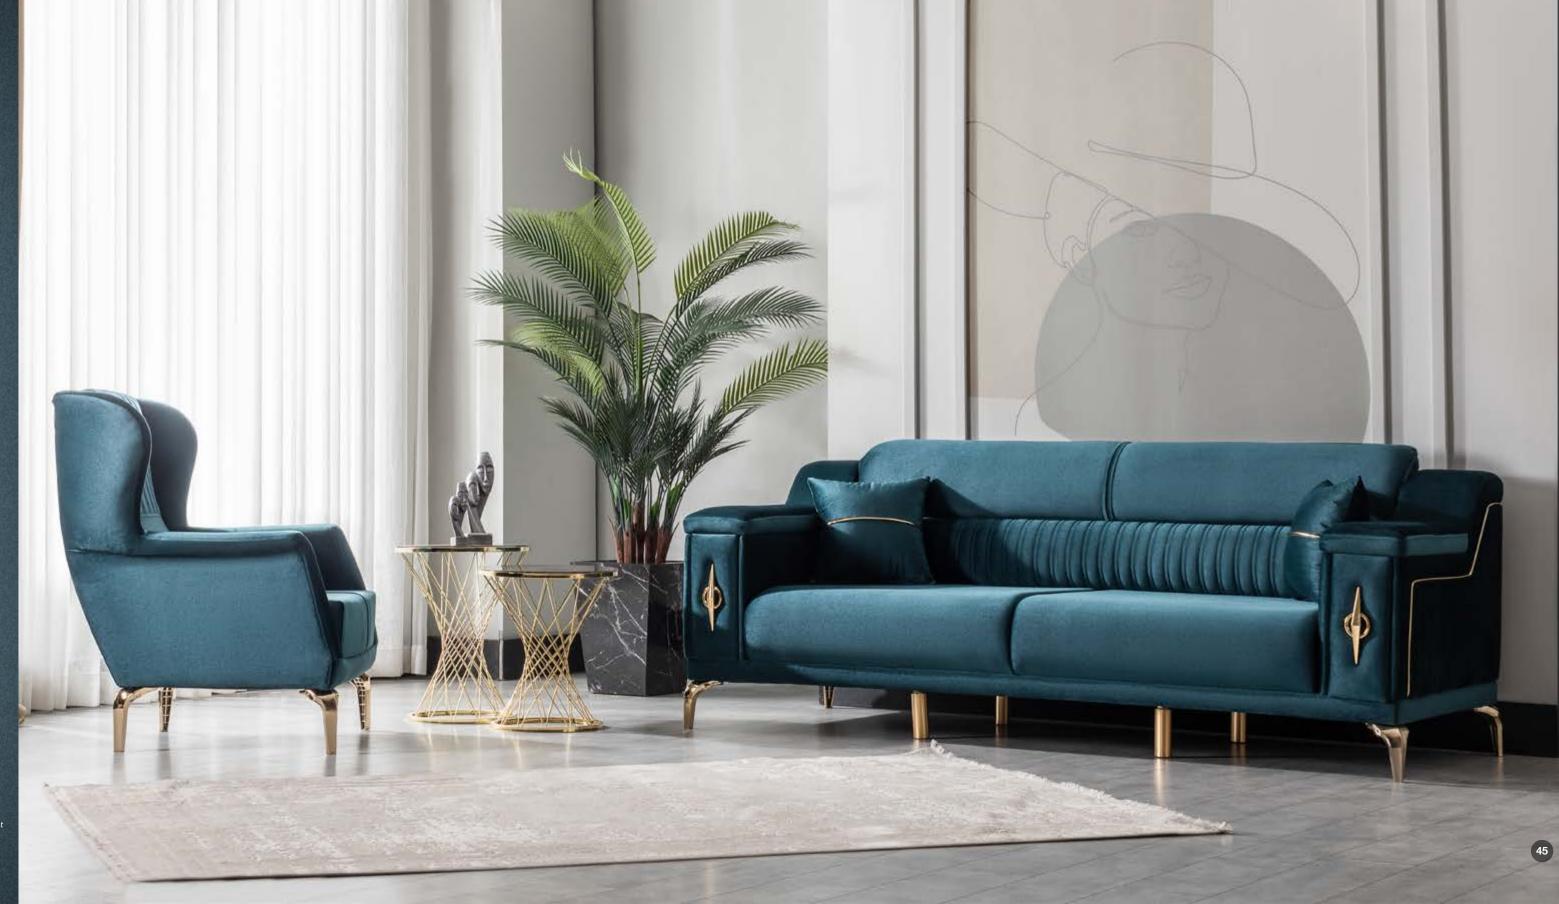

### Samira

Our products add freshness to your home with their ergonomic design as well as elegance and modern appearance.

# The elegance of our furniture will elevate your living space. Make your home decoration perfect.

Bed Three Seater L 180cm W 90cm H 45cm Two Seater L 185cm W 90cm H 87cm *Unit CBM 1,25m*<sup>3</sup>

Dnit CBM 1,25m<sup>3</sup>

Bed
Two Seater
L 130cm W 90cm H 45cm

Bergere L 70cm W 85cm H 90cm Unit CBM 0,50m<sup>3</sup>