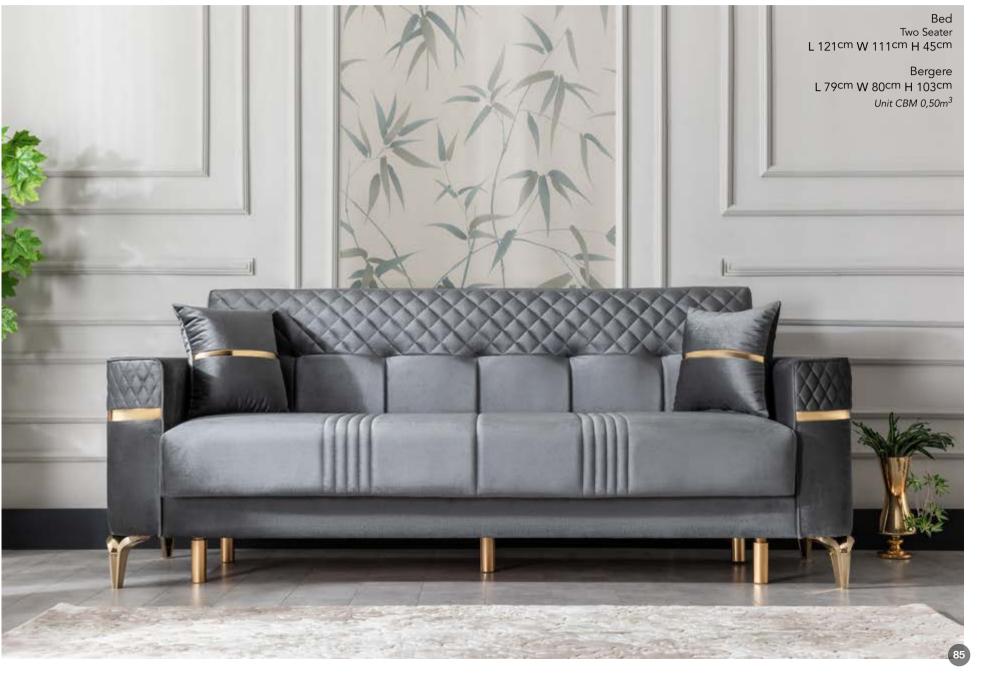

#### Lucca

Transform your home with our new collection that offers you perfect comfort. Discover the new meaning of comfort!

Two Seater L 163<sup>cm</sup> W 90cm H 92cm *Unit CBM 0,90m*3

Bed Three Seater L 190<sup>cm</sup> W 111<sup>cm</sup> H 45<sup>cm</sup>