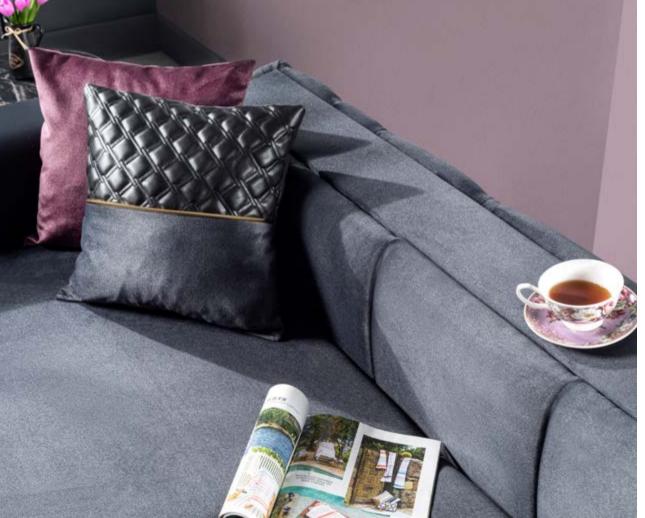

### Milano

Extra comfort and space saving with foldable back mechanism In addition to providing comfort, it adds freshness to spaces with its elegance.

Two Seater L 176cm W 93cm H 88cm *Unit CBM 1,25m*<sup>3</sup>