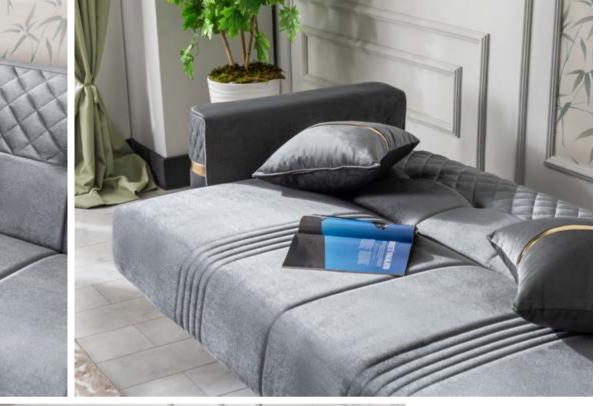

#### Cuba

The simple beauty of minimalist design. Fill your home with simplicity and elegance.

Three Seater L 233cm W 90cm H 92cm *Unit CBM 1,15m*<sup>3</sup>

Two Seater L 163cm W 90cm H 92cm *Unit CBM 0,90m*<sup>3</sup> Bed Three Seater L 190<sup>cm</sup> W 111<sup>cm</sup> H 45<sup>cm</sup>

Bed Two Seater L 121cm W 111cm H 45cm Bergere L 79cm W 80cm H 103cm Unit CBM 0,50m<sup>3</sup>