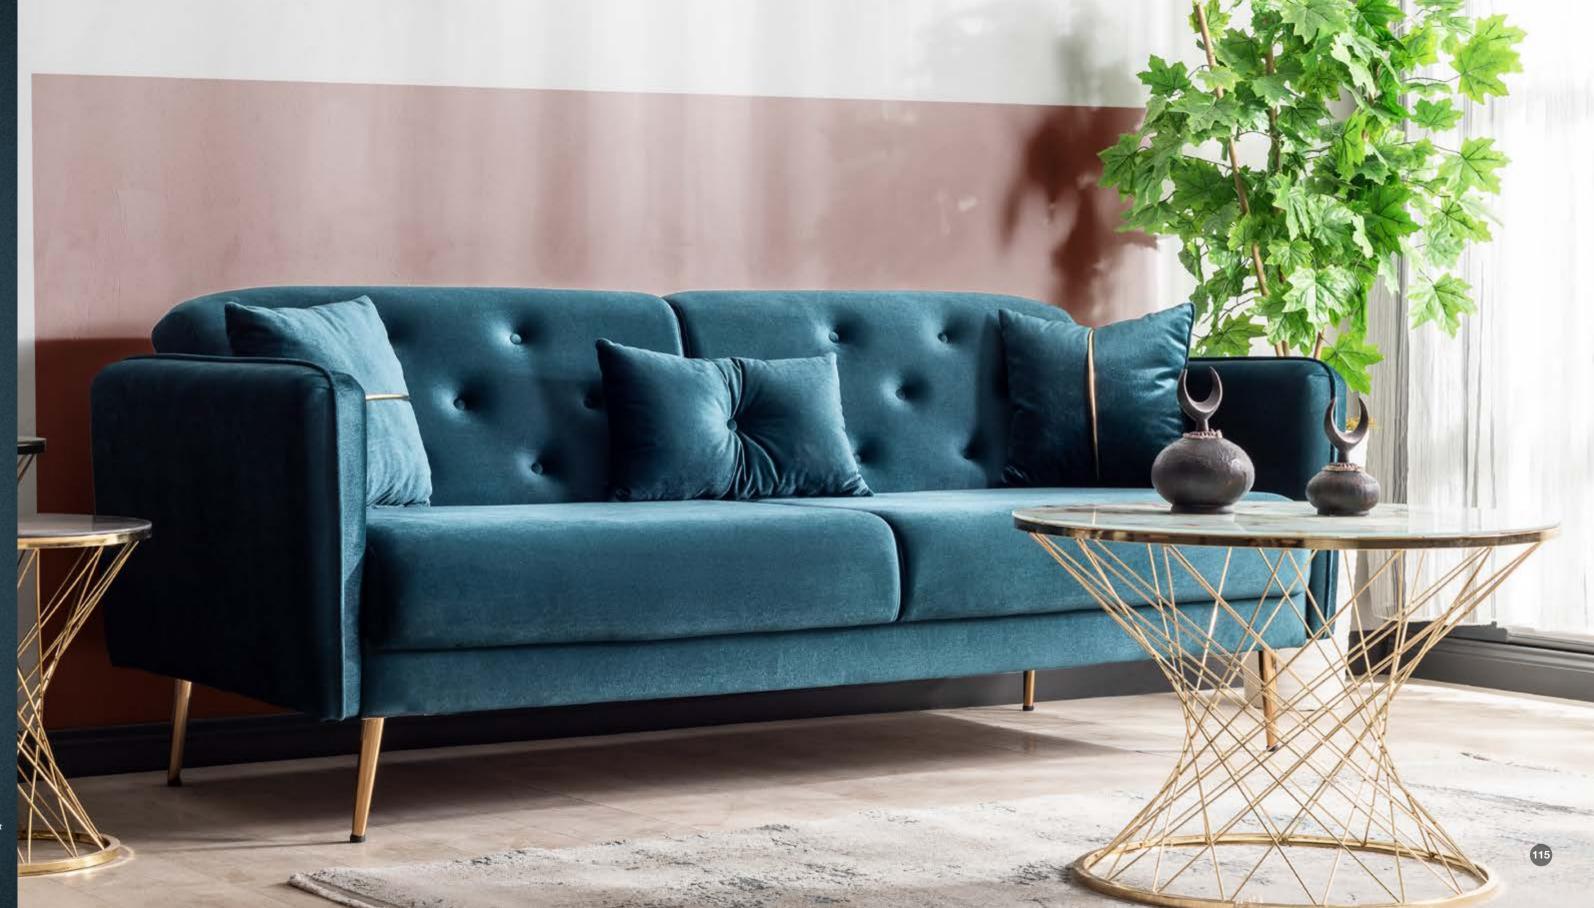

#### Rozetta



























Three Seater L 233cm W 80cm H 90cm *Unit CBM 1,15m*<sup>3</sup>

Two Seater L 163cm W 80cm H 90cm Unit CBM 0,90m<sup>3</sup>

Bed Three Seater L 190cm W 106cm H 45cm

Bed Two Seater L 121cm W 106cm H 45cm

Bergere L 79cm W 80cm H 103cm Unit CBM 0,50m<sup>3</sup>







#### Valente

With its spring design, it reacts according to boo weight and provides maximum ergonomics.















### Asya

Discover the comfort of time with colors inspired by nature and oval details that provide comfort.

















#### Fortuna

















Three Seater L 191cm W 80cm H 85cm

Bed Three Seater L 1191cm W 110cm H 40cm



#### Eren

Our furniture, produced with quality materials and mastery, will accompany you for many years.





























### Gong















































# Color your home with stylish color options and patterns. Where fashion and design meet.











































# Salla corner We offer design and quality at affordable prices. Build your dream house now.





























# Bollvya Corner

The corner set, which will impress everyone with its style and elegance, has all the necessary details for a comfortable use.





























# Large Enjoy peace as well as comfort in your home with a corner set with calm lines and a simple design. Large Corner











# It is in your hands to enjoy the time with its modern design and comfortable sitting area.









### Maya corner

































### Seryat