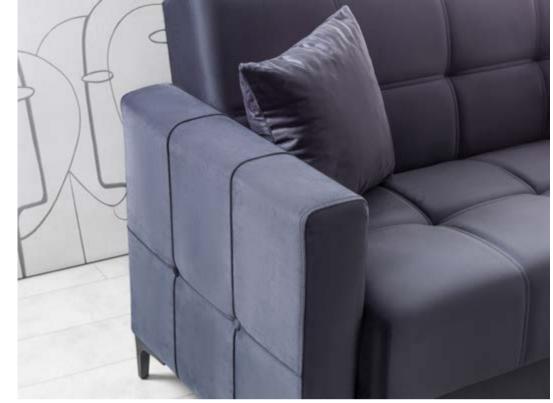

#### Rozetta

Three Seater L 233cm W 80cm H 90cm *Unit CBM 1,15m*<sup>3</sup>

Two Seater L 163cm W 80cm H 90cm Unit CBM 0,90m<sup>3</sup>

Bed Three Seater L 190cm W 106cm H 45cm

Bed Two Seater L 121cm W 106cm H 45cm

Bergere L 79cm W 80cm H 103cm Unit CBM 0,50m<sup>3</sup>