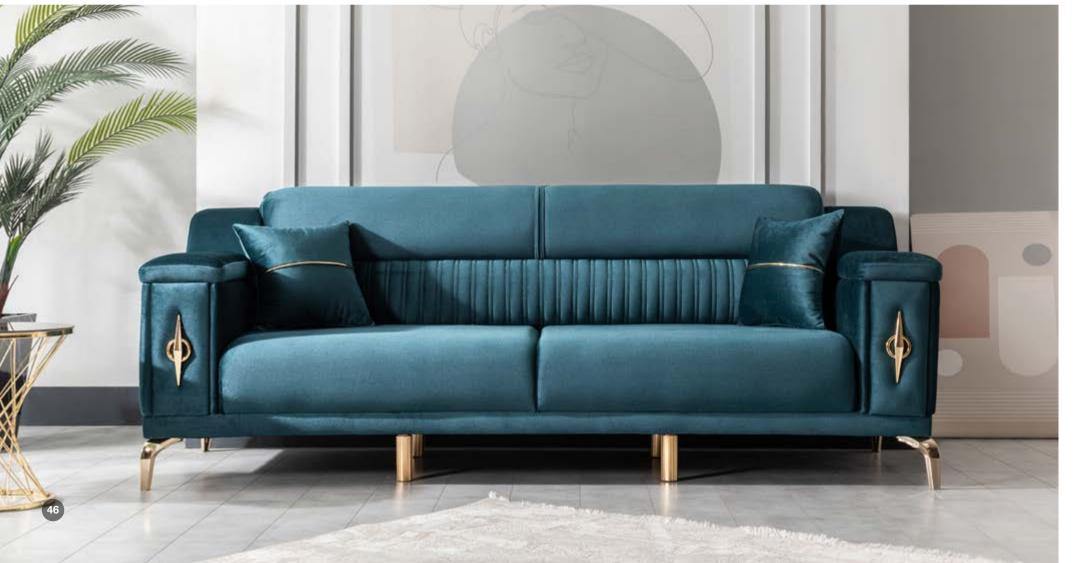

### Samira

Our products add freshness to your home with their ergonomic design as well as elegance and modern appearance.

# The elegance of our furniture will elevate your living space. Make your home decoration perfect.

Bed Three Seater L 180cm W 90cm H 45cm Two Seater L 185cm W 90cm H 87cm *Unit CBM 1,25m*<sup>3</sup>

Dnit CBM 1,25m<sup>3</sup>

Bed
Two Seater
L 130cm W 90cm H 45cm

Bergere L 70cm W 85cm H 90cm Unit CBM 0,50m<sup>3</sup>