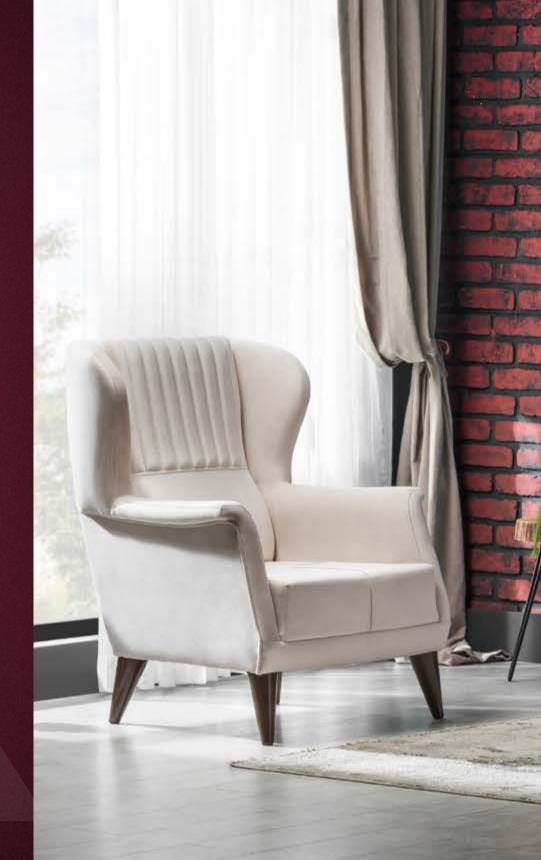

#### Valente

With its spring design, it reacts according to boo weight and provides maximum ergonomics.