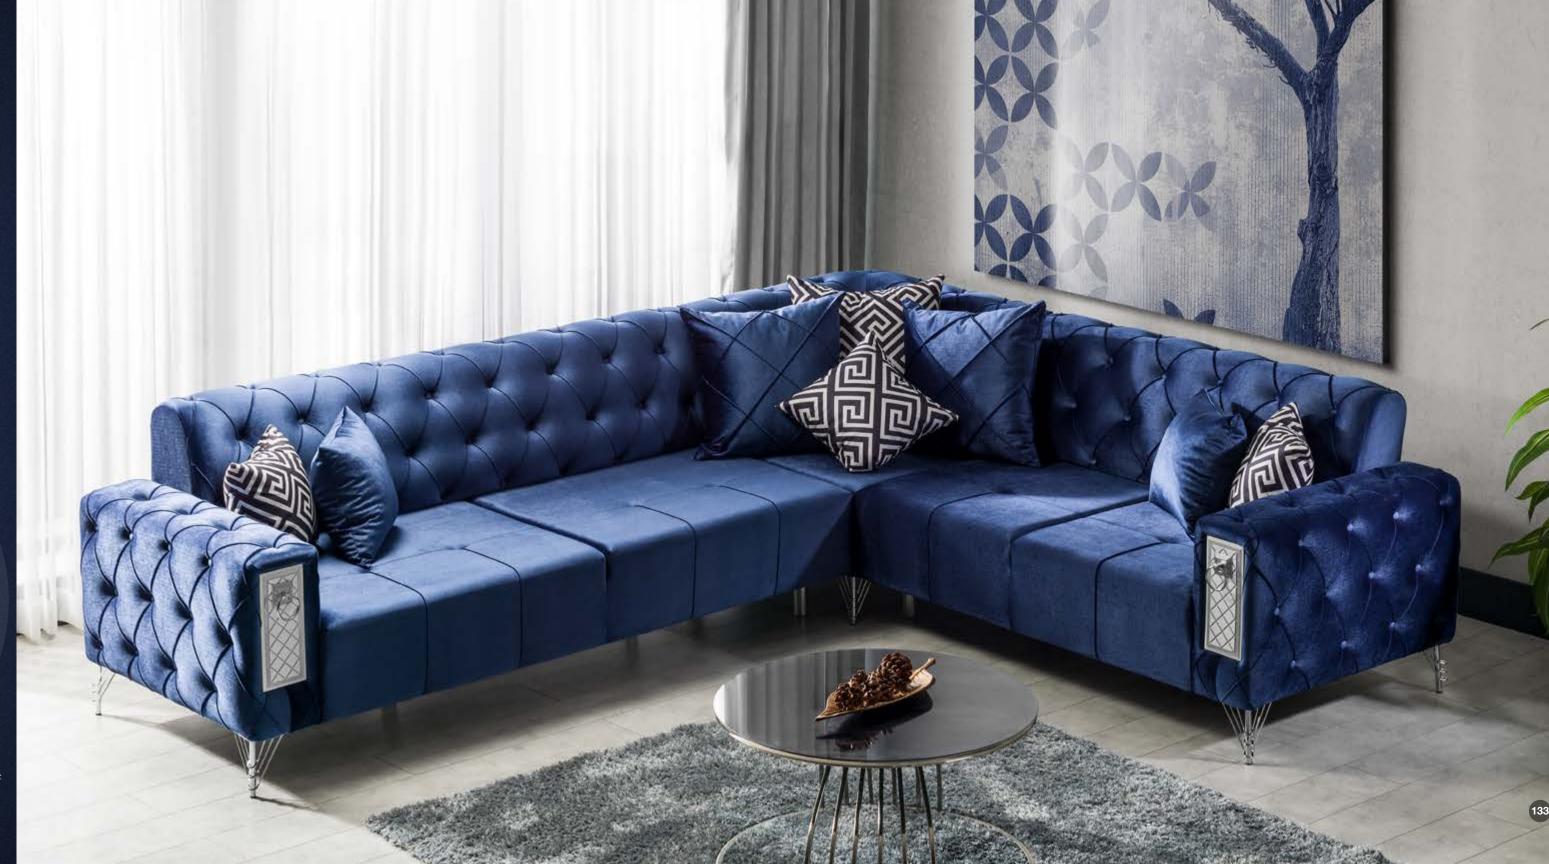

# Bollvya Corner

The corner set, which will impress everyone with its style and elegance, has all the necessary details for a comfortable use.