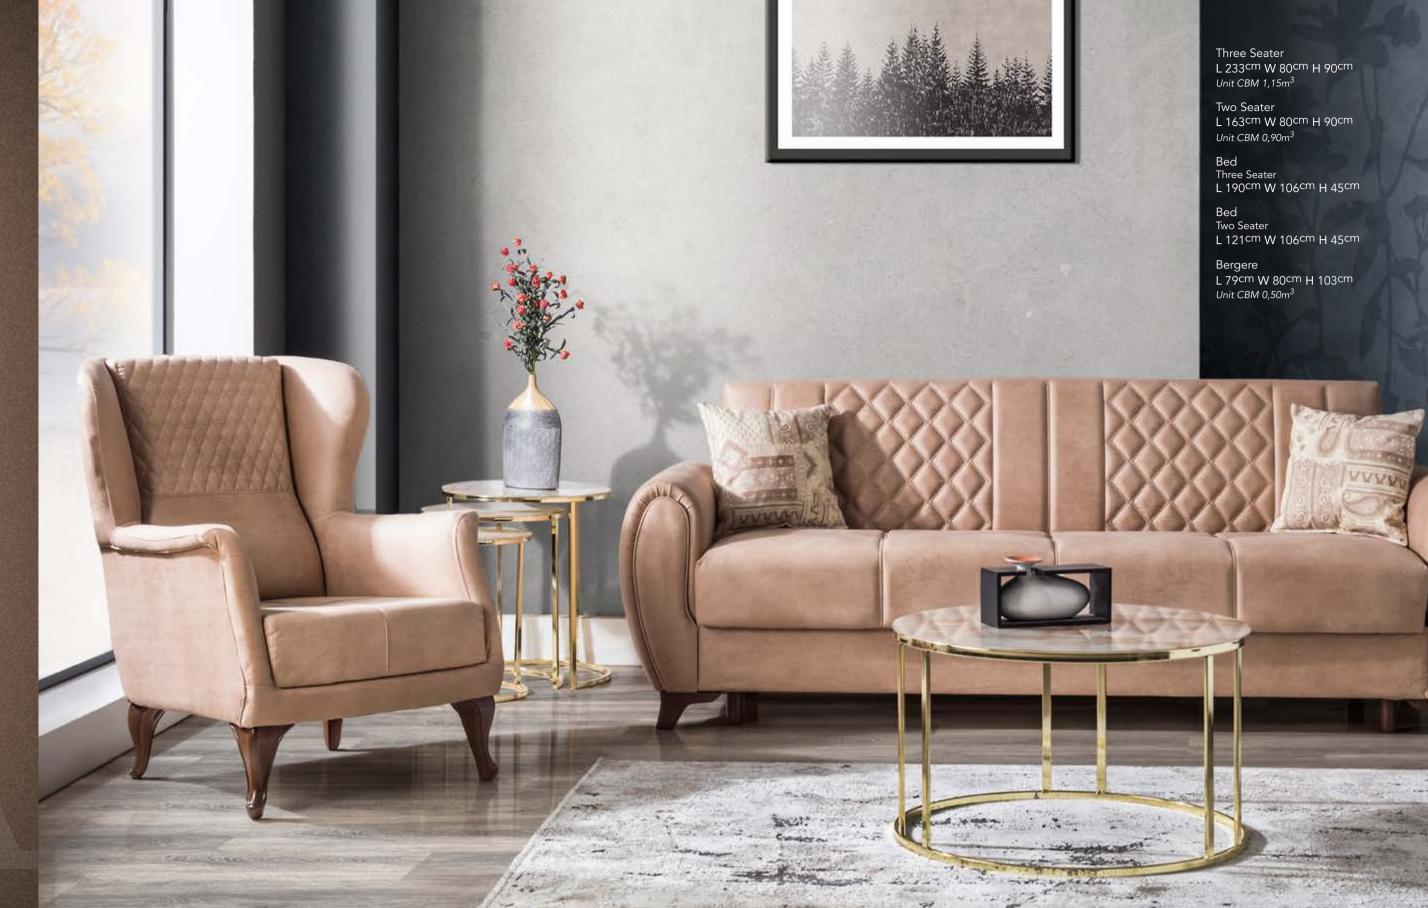

#### Rozetta

Three Seater L 233cm W 80cm H 90cm *Unit CBM 1,15m*<sup>3</sup>

Two Seater L 163cm W 80cm H 90cm Unit CBM 0,90m<sup>3</sup>

Bed Three Seater L 190cm W 106cm H 45cm

Bed Two Seater L 121cm W 106cm H 45cm

Bergere L 79cm W 80cm H 103cm Unit CBM 0,50m<sup>3</sup>