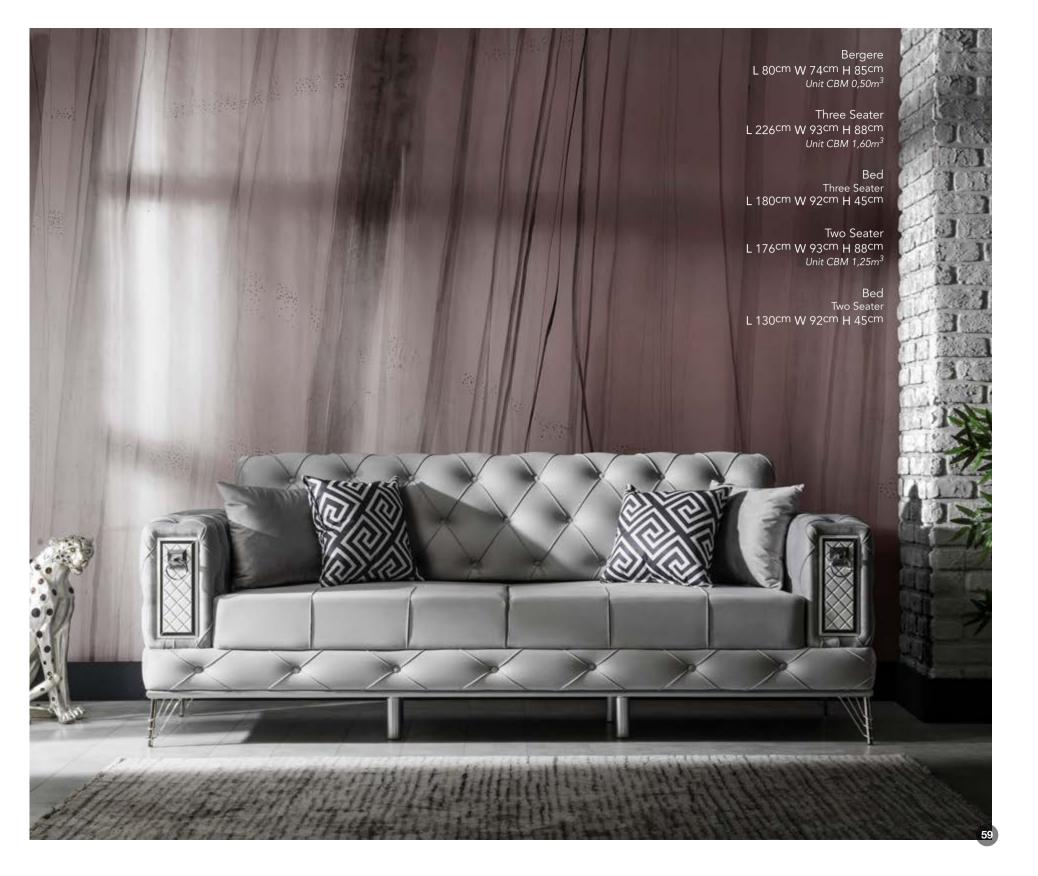

# Boll Wya Meticulous design is a part of you with its rotatable back and detailed structure.

## Volga

Find the missing piece in your home. Our furni -ture will complement your home.

Bergere L 80cm W 74cm H 85cm *Unit CBM 0,50m*<sup>3</sup>

Three Seater L 226cm W 93cm H 88cm Unit CBM 1,60m<sup>3</sup> Bed Three Seater L 180cm W 92cm H 45cm

Two Seater L 176cm W 93cm H 88cm Unit CBM 1,25m<sup>3</sup> Bed Two Seater L 130cm W 92cm H 45cm