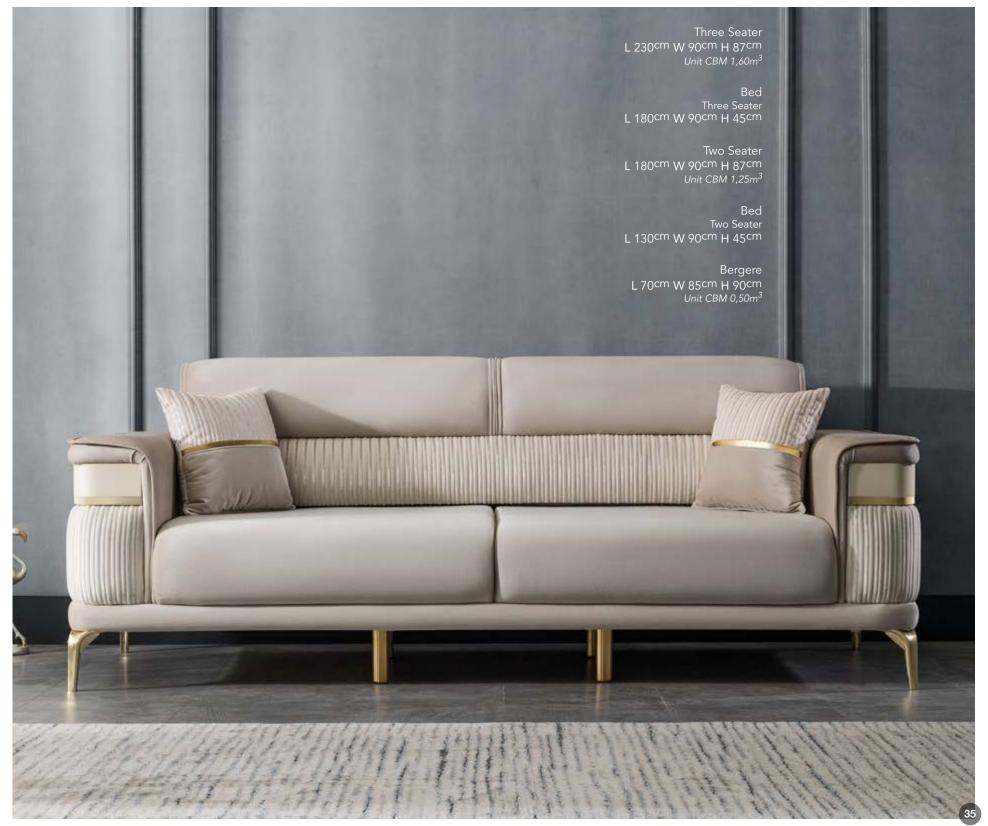

Bed Two Seater L 121cm W 111cm H 45cm Bergere L 79cm W 80cm H 103cm Unit CBM 0,50m<sup>3</sup>

# Very detail used in the design will add comfort to your life while beautifying your decoration.

#### Roza

The living room is now the favorite place of your home with its vibrant color tones.

#### Moren

The sitting group, which transforms into a bed without moving with its zero wall feature, provides the convenience you need.

Two Seater L 162cm W 94cm H 90cm Unit CBM 1,05m<sup>3</sup>

Three Seater

Bed Three Seater L 190cm W 115cm H 45cm

Bed Two Seater L 121cm W 115cm H 45cm

Bergere L 79cm W 80cm H 103cm Unit CBM 0,50m<sup>3</sup>

# B1150 The long-lasting new member of your family with its detailed sewing structure and fabric texture.

#### Rozetta

Three Seater L 233cm W 80cm H 90cm *Unit CBM 1,15m*<sup>3</sup>

Two Seater L 163cm W 80cm H 90cm Unit CBM 0,90m<sup>3</sup>

Bed Three Seater L 190cm W 106cm H 45cm

Bed Two Seater L 121cm W 106cm H 45cm

Bergere L 79cm W 80cm H 103cm Unit CBM 0,50m<sup>3</sup>