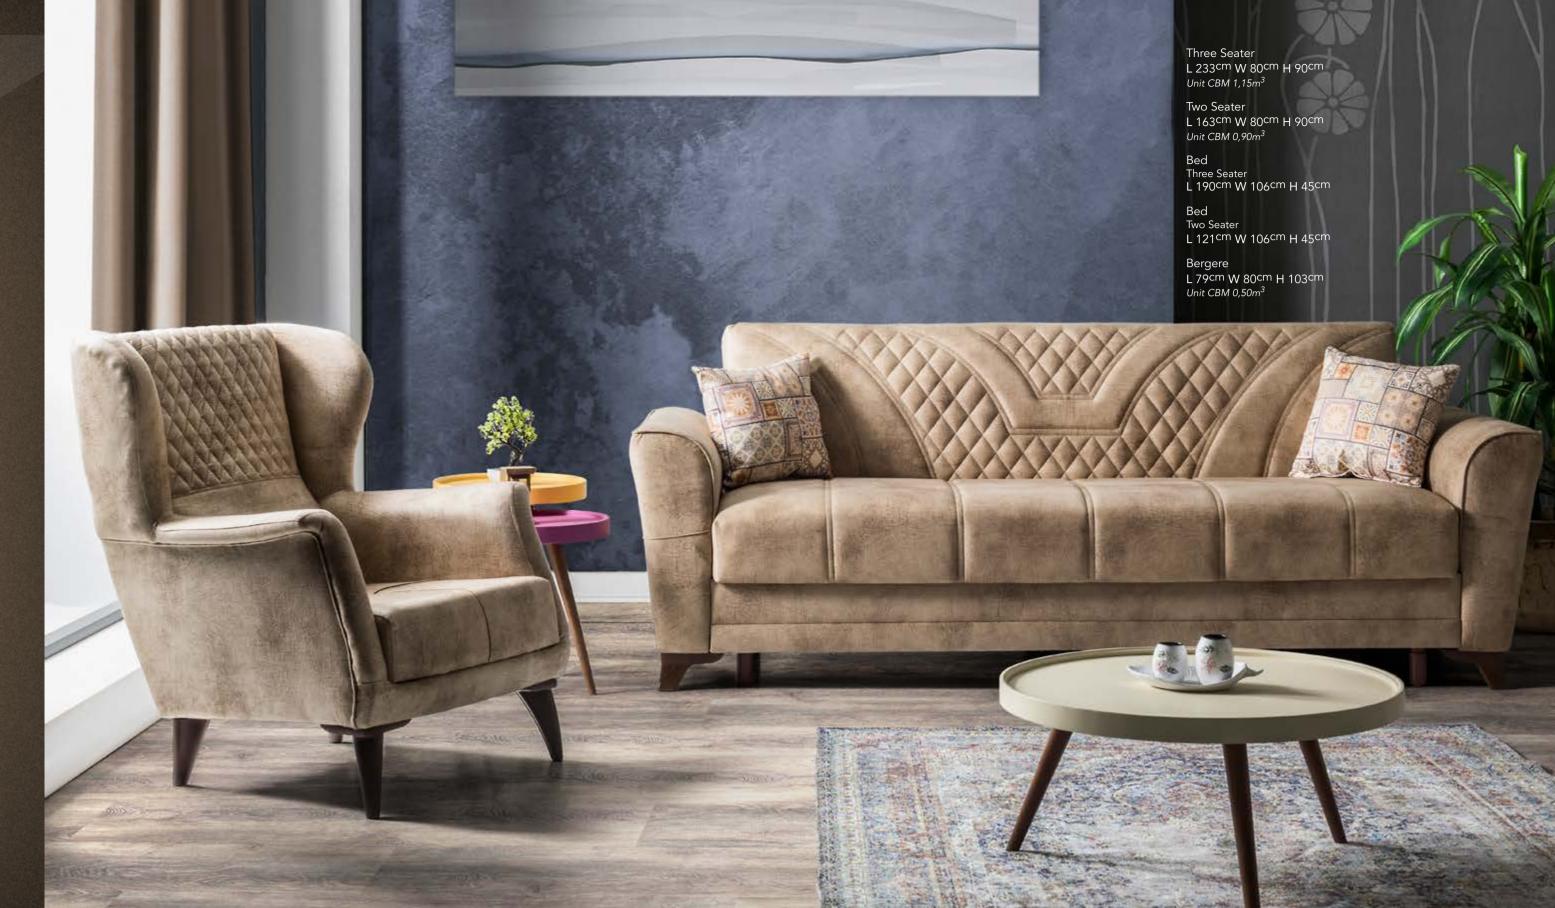

#### Rozetta

Three Seater L 233cm W 80cm H 90cm *Unit CBM 1,15m*<sup>3</sup>

Two Seater L 163cm W 80cm H 90cm Unit CBM 0,90m<sup>3</sup>

Bed Three Seater L 190cm W 106cm H 45cm

Bed Two Seater L 121cm W 106cm H 45cm

Bergere L 79cm W 80cm H 103cm Unit CBM 0,50m<sup>3</sup>