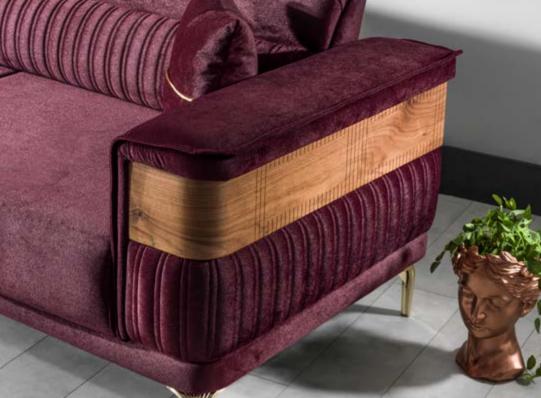

# The elegance of our furniture will elevate your living space. Make your home decoration perfect.

Bed Three Seater L 180cm W 90cm H 45cm Two Seater L 185cm W 90cm H 87cm *Unit CBM 1,25m*<sup>3</sup>

Dnit CBM 1,25m<sup>3</sup>