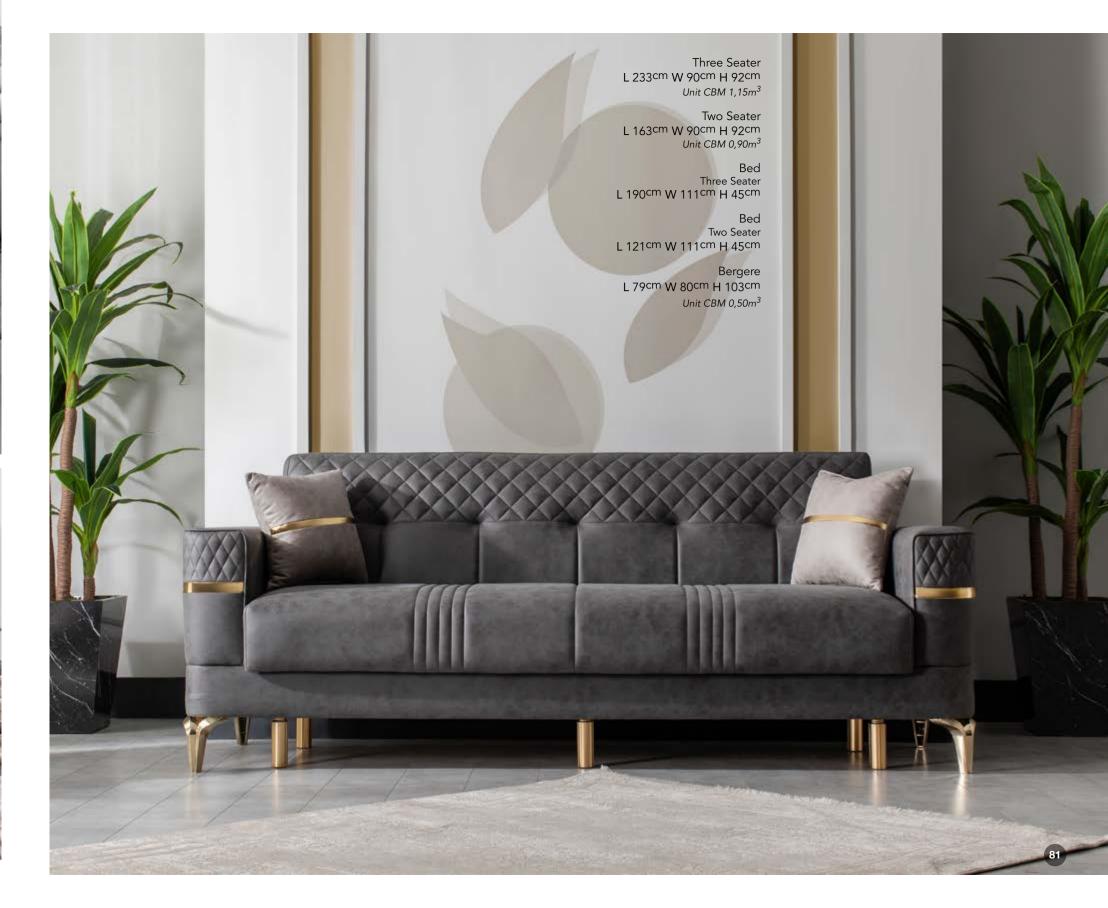

#### Cuba

The simple beauty of minimalist design. Fill your home with simplicity and elegance.

Three Seater L 233cm W 90cm H 92cm *Unit CBM 1,15m*<sup>3</sup>

Two Seater L 163cm W 90cm H 92cm *Unit CBM 0,90m*<sup>3</sup> Bed Three Seater L 190<sup>cm</sup> W 111<sup>cm</sup> H 45<sup>cm</sup>

Bed Two Seater L 121cm W 111cm H 45cm Bergere L 79cm W 80cm H 103cm Unit CBM 0,50m<sup>3</sup>