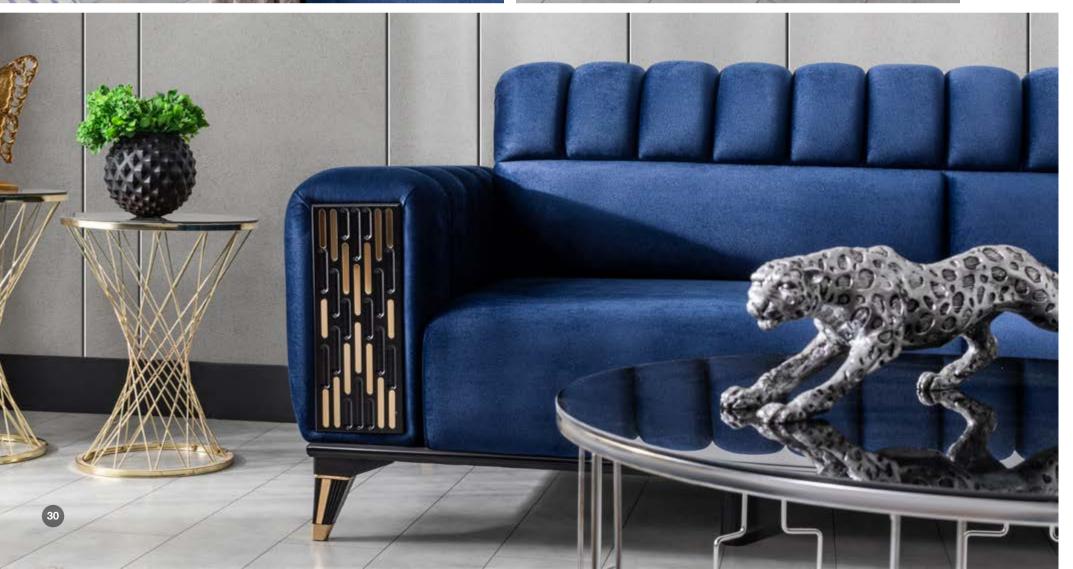

### Etna

Create that elegant living room you've been dreaming of. Experience luxury with our furniture.

Bed Three Seater L 180cm W 90cm H 45cm Two Seater L 185cm W 90cm H 87cm Unit CBM 1,25m<sup>3</sup>