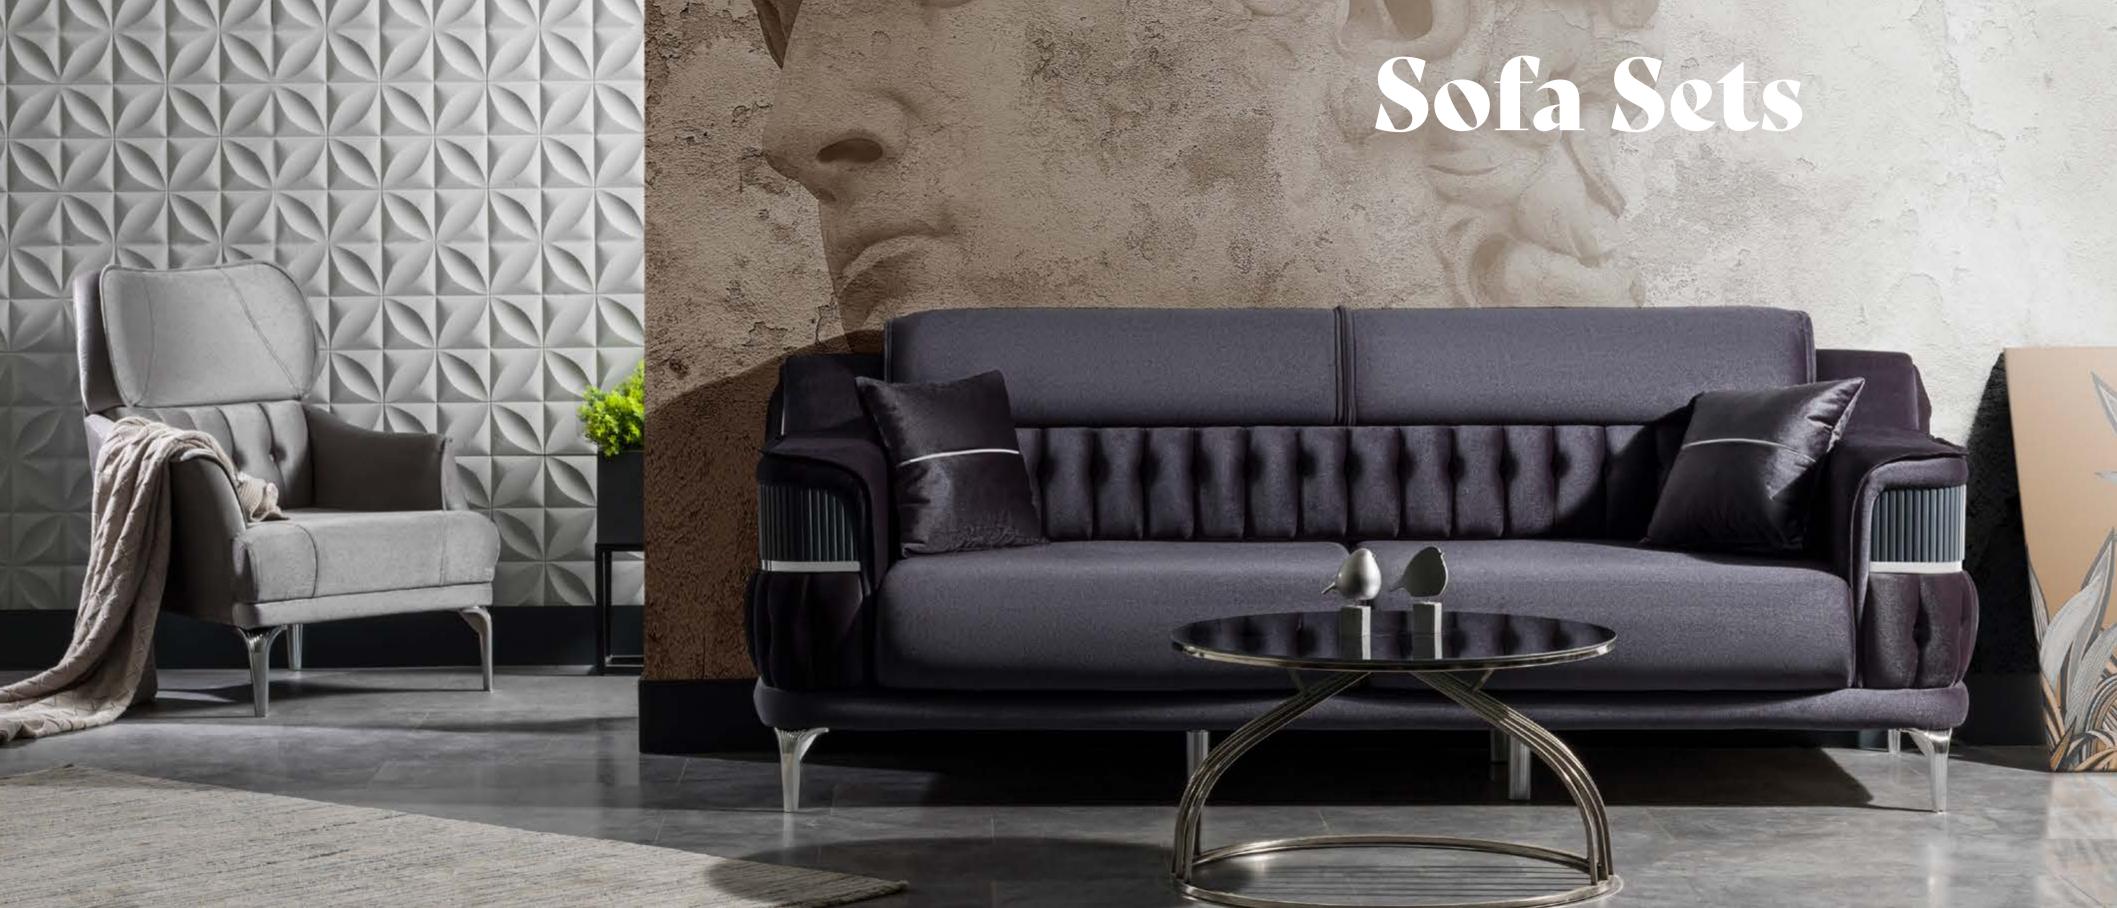

### contents

| Sofa Sets |       | Sofa    | Sofa Sets |            | Corner Sofa |  |
|-----------|-------|---------|-----------|------------|-------------|--|
| Still     | 08/15 | Mina    | 74/77     | Sara       | 128/131     |  |
| Sara      | 16/19 | Lucca   | 78/85     | Bolivya    | 132/135     |  |
| Pera      | 20/27 | Ibiza   | 86/87     | Luna Large | 136/139     |  |
| Etna      | 28/31 | Cuba    | 88/91     | Luna       | 140/143     |  |
| Elena     | 32/39 | Verona  | 92/95     | Maya       | 143/147     |  |
| Samira    | 40/43 | Roza    | 96/99     | Seryat     | 148/149     |  |
| Ezel      | 44/47 | Moren   | 100/101   | Monaco     | 150/151     |  |
| Eva       | 48/55 | Buse    | 102/103   |            |             |  |
| Bolivya   | 56/61 | Rozetta | 104/107   |            |             |  |
| Milano    | 62/65 | Valente | 108/109   |            |             |  |
| Volga     | 66/69 | Asya    | 110/111   |            |             |  |
| Santano   | 70/71 | Fortuna | 112/113   |            |             |  |
|           |       | Eren    | 114/117   |            |             |  |
|           |       | Gong    | 118/121   |            |             |  |
|           |       | Mira    | 122/125   |            |             |  |