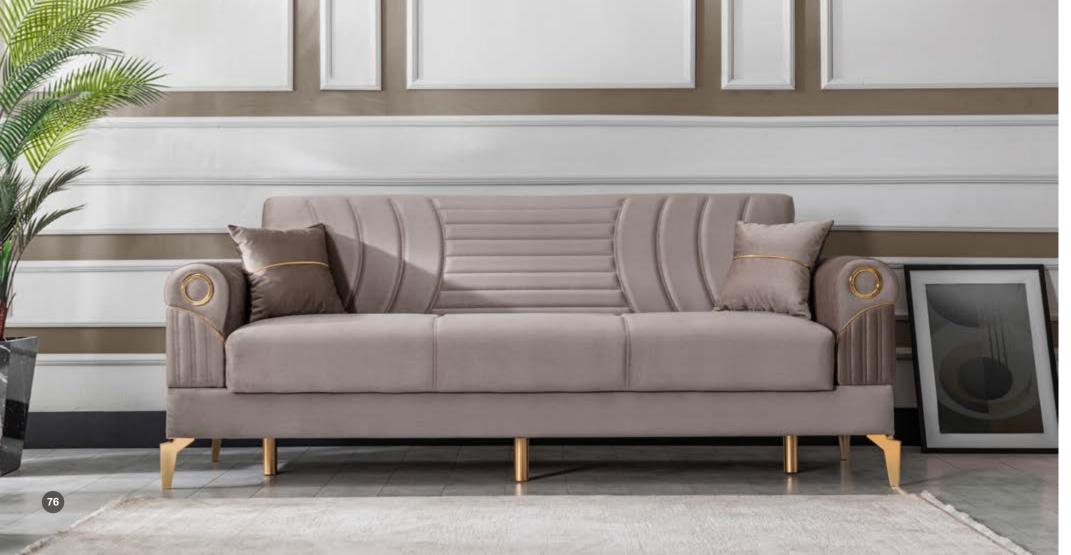

#### Mina

Three Seater L 235cm W 90cm H 87cm Unit CBM 1,60m<sup>3</sup>

Bed Three Seater L 180cm W 90cm H 45cm Two Seater L 185cm W 90cm H 87cm Unit CBM 1,25m<sup>3</sup>

Bed Two Seater L 130cm W 90cm H 45cm Bergere L 70cm W 85cm H 90cm Unit CBM 0,50m<sup>3</sup>