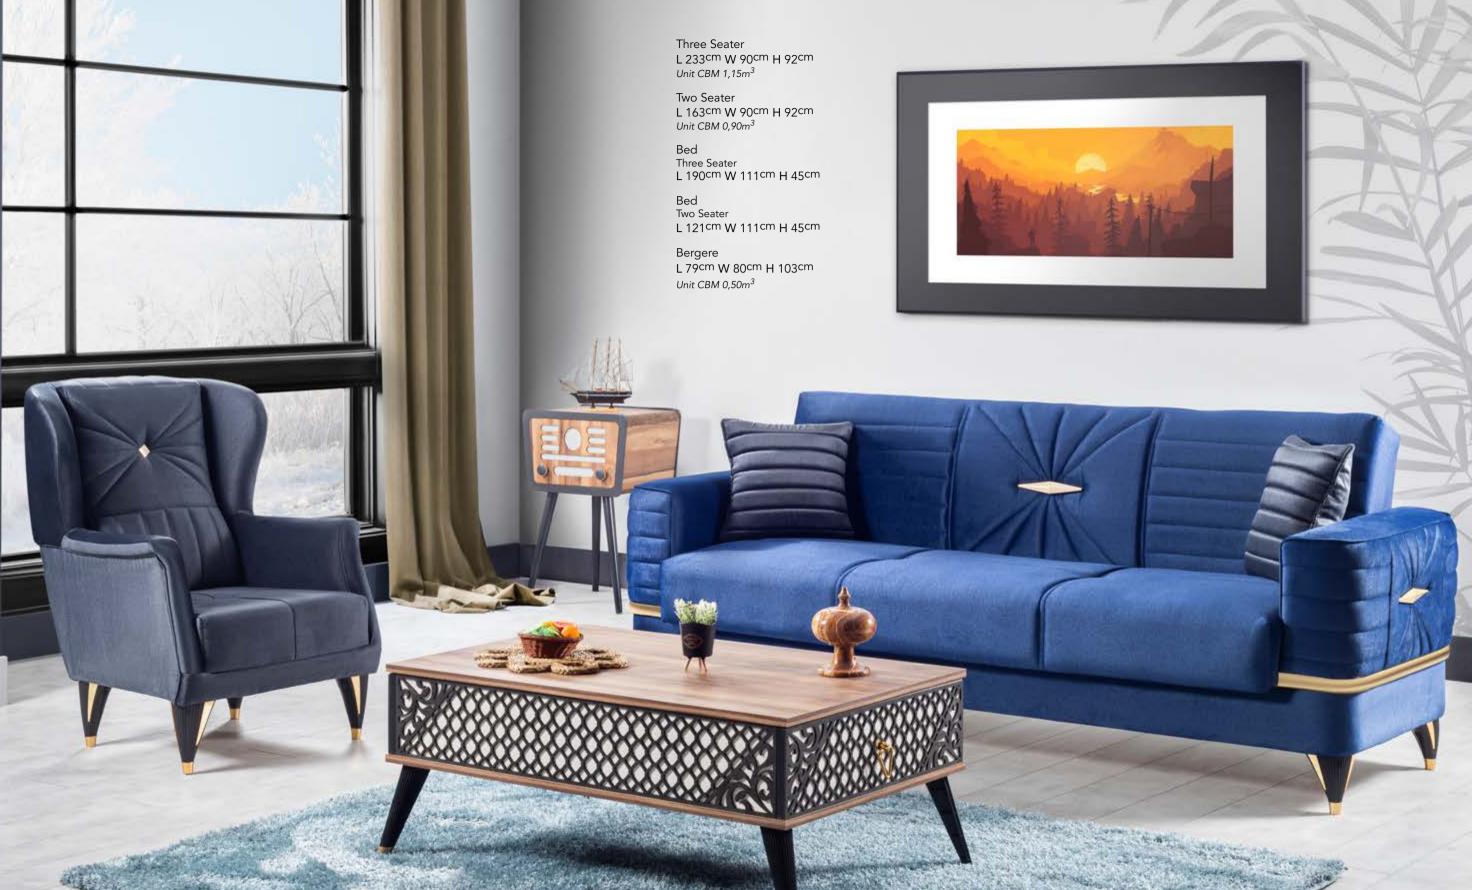

#### Cuba

The simple beauty of minimalist design. Fill your home with simplicity and elegance.

Three Seater L 233cm W 90cm H 92cm *Unit CBM 1,15m*<sup>3</sup>

Two Seater L 163cm W 90cm H 92cm *Unit CBM 0,90m*<sup>3</sup> Bed Three Seater L 190<sup>cm</sup> W 111<sup>cm</sup> H 45<sup>cm</sup>

Bed Two Seater L 121cm W 111cm H 45cm Bergere L 79cm W 80cm H 103cm Unit CBM 0,50m<sup>3</sup>