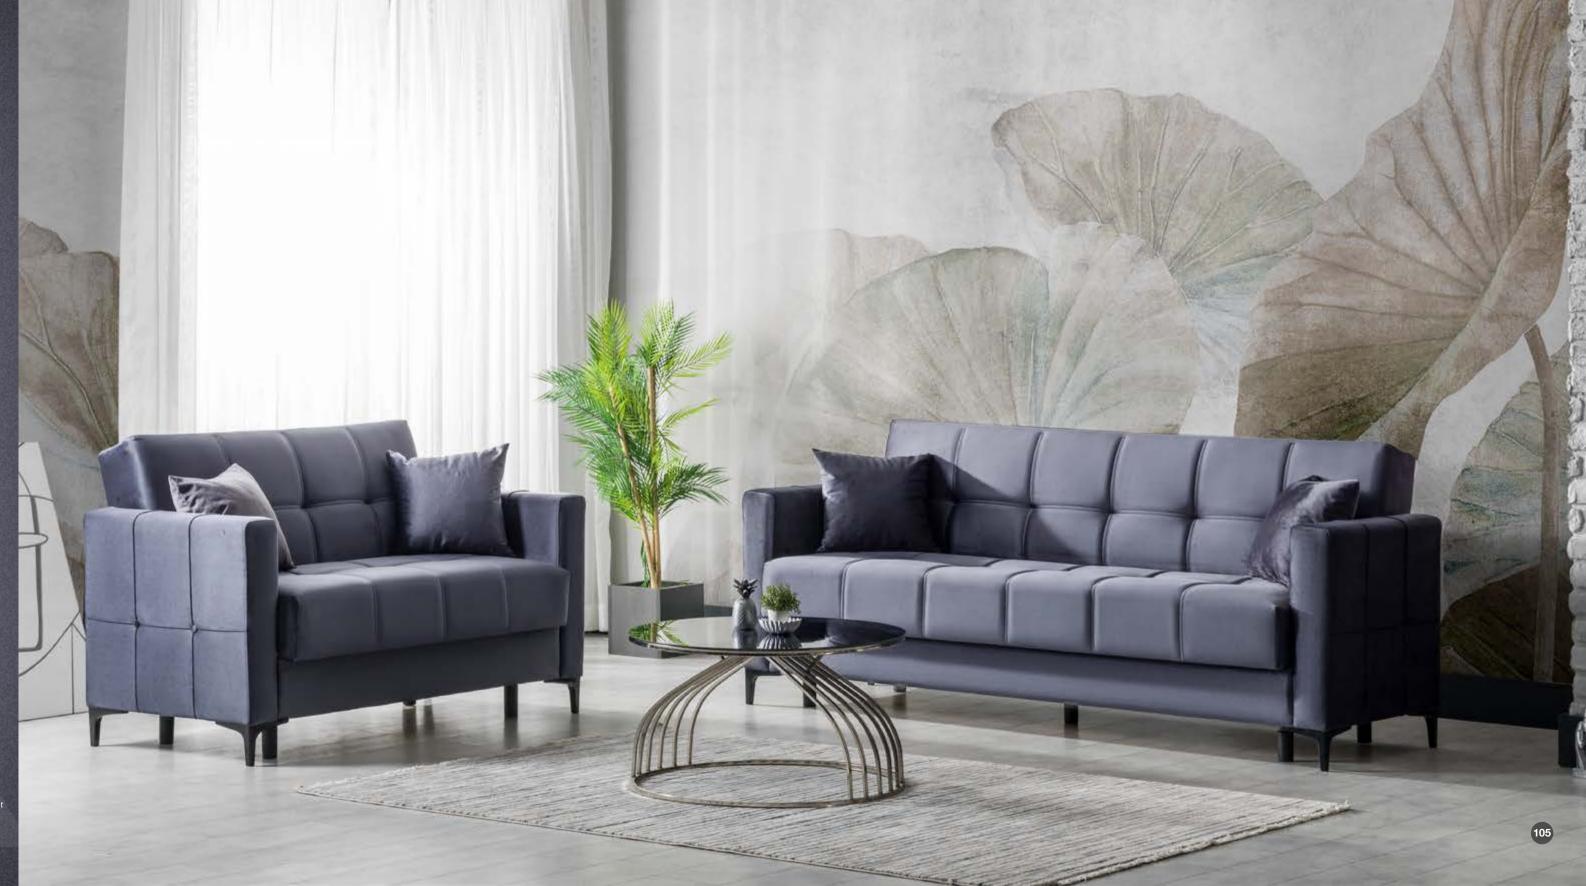

#### Rozetta

Three Seater L 233cm W 80cm H 90cm *Unit CBM 1,15m*<sup>3</sup>

Two Seater L 163cm W 80cm H 90cm Unit CBM 0,90m<sup>3</sup>

Bed Three Seater L 190cm W 106cm H 45cm

Bed Two Seater L 121cm W 106cm H 45cm

Bergere L 79cm W 80cm H 103cm Unit CBM 0,50m<sup>3</sup>