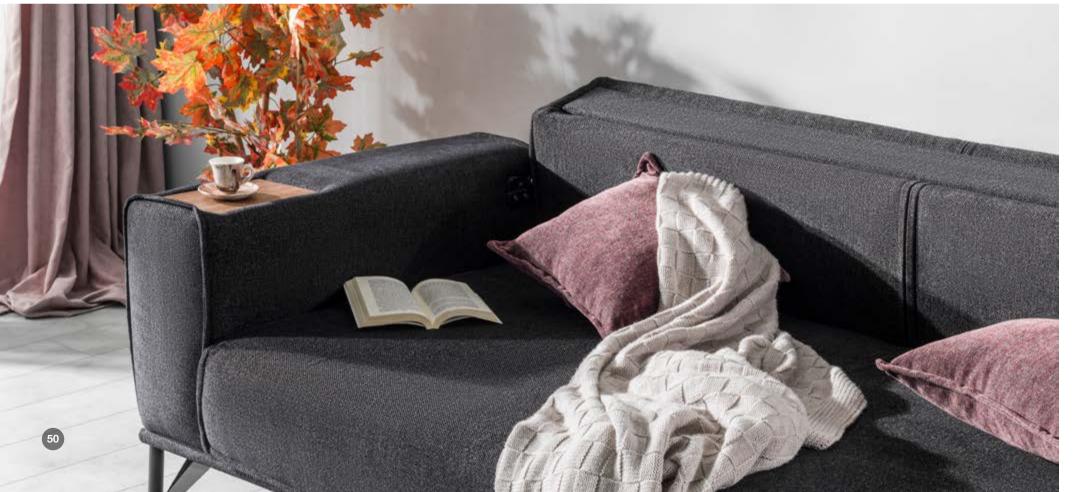

#### Mina

Three Seater L 235cm W 90cm H 87cm Unit CBM 1,60m<sup>3</sup>

Bed Three Seater L 180cm W 90cm H 45cm Two Seater L 185cm W 90cm H 87cm Unit CBM 1,25m<sup>3</sup>

Bed Two Seater L 130cm W 90cm H 45cm Bergere L 70cm W 85cm H 90cm Unit CBM 0,50m<sup>3</sup>