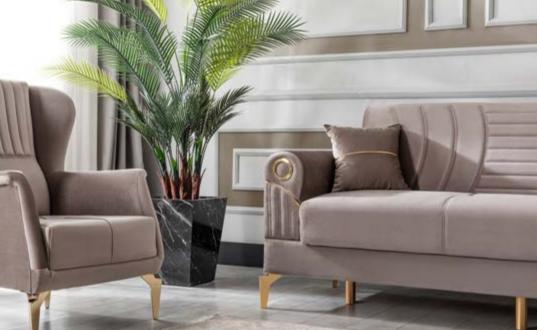

#### Mina

Three Seater L 235cm W 90cm H 87cm Unit CBM 1,60m<sup>3</sup>

Bed Three Seater L 180cm W 90cm H 45cm Two Seater L 185cm W 90cm H 87cm Unit CBM 1,25m<sup>3</sup>

Bed Two Seater L 130cm W 90cm H 45cm Bergere L 70cm W 85cm H 90cm Unit CBM 0,50m<sup>3</sup>