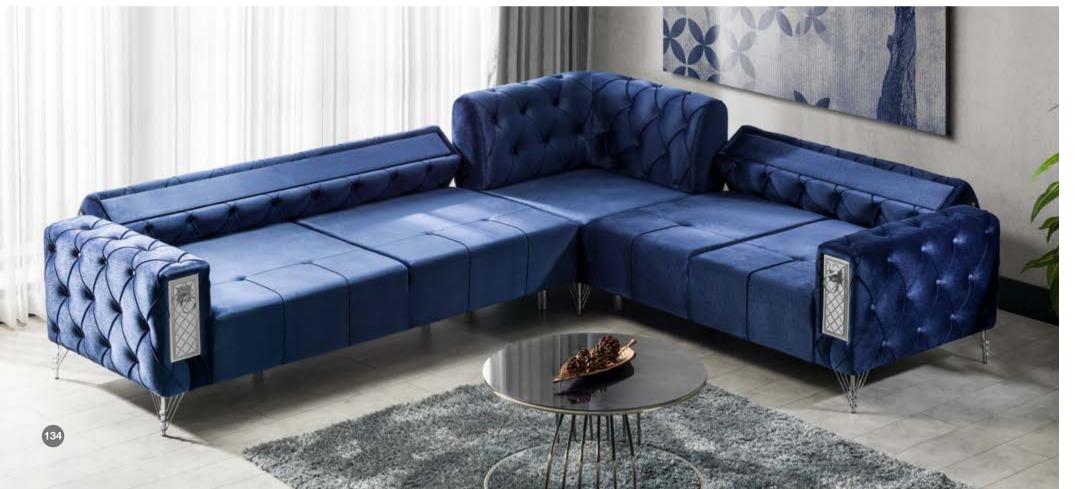

# Bollvya Corner

The corner set, which will impress everyone with its style and elegance, has all the necessary details for a comfortable use.