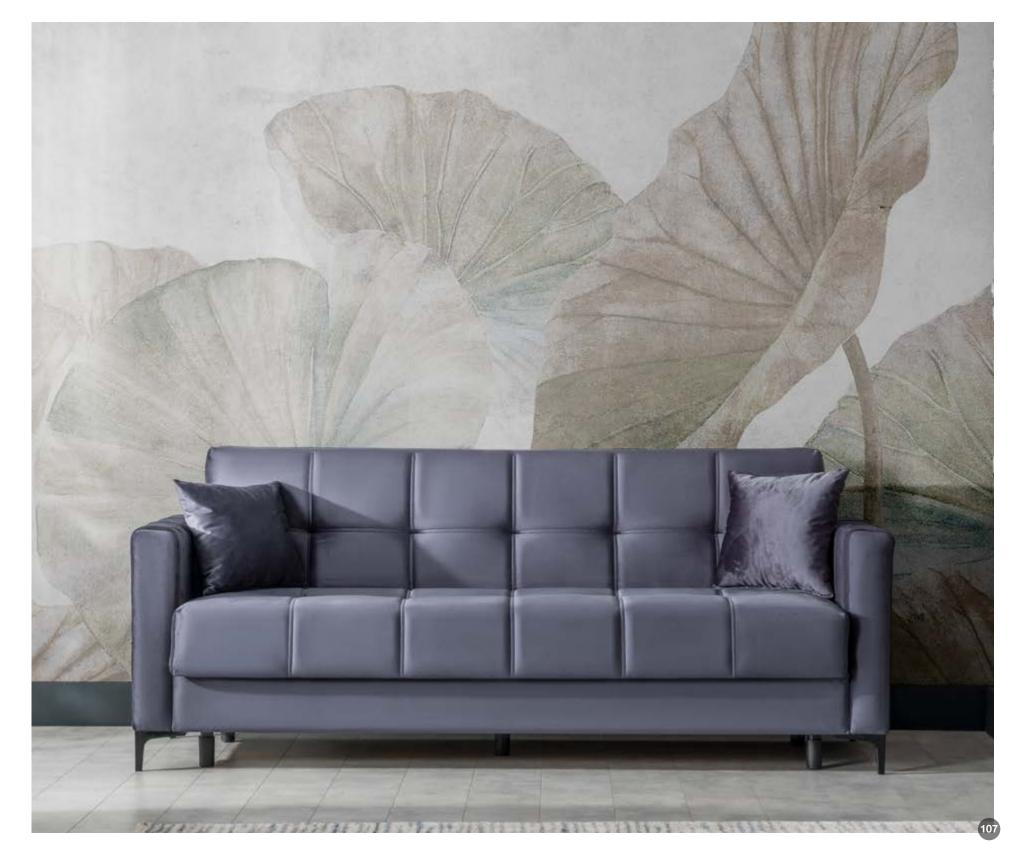

#### Rozetta

Three Seater L 233cm W 80cm H 90cm *Unit CBM 1,15m*<sup>3</sup>

Two Seater L 163cm W 80cm H 90cm Unit CBM 0,90m<sup>3</sup>

Bed Three Seater L 190cm W 106cm H 45cm

Bed Two Seater L 121cm W 106cm H 45cm

Bergere L 79cm W 80cm H 103cm Unit CBM 0,50m<sup>3</sup>